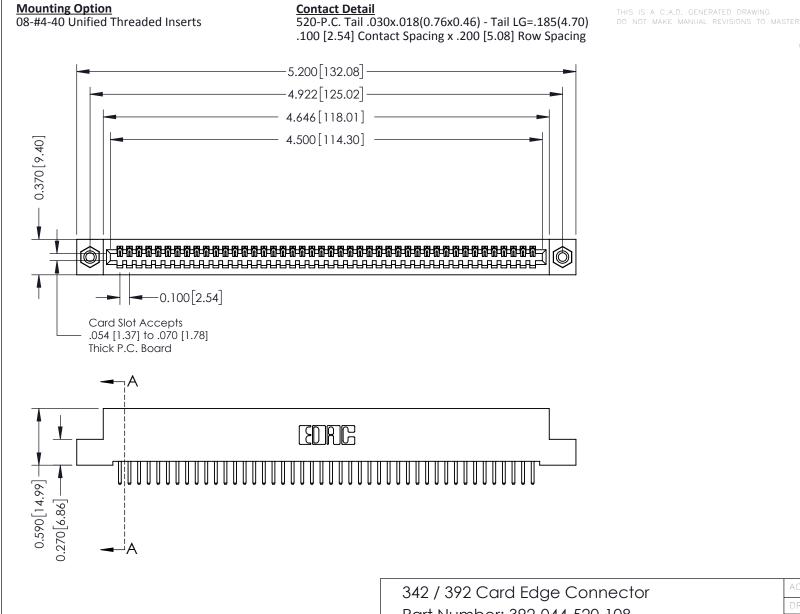

Part Number: 392-044-520-108

YOUR CONNECTION TO QUALITY & SERVICE

**See Accompanying Pages for: Contact Bend Details** 

**Mounting Options** 

CANADA

342 ENG MASTER J.LEE DATE: OCT. 06/09 SHEET 1 OF 3

342 Assembly