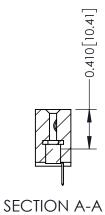

THIS IS A C.A.D. GENERATED DRAWING DO NOT MAKE MANUAL REVISIONS TO MASTER. ISSUE NUMBER

ORIGINAL

1

| 342 / 392 Series Card Edge Connector<br>Contact Bend Detail |                                                                                                                                                                                                  | ACAD REFERENCE NO. 342 ENG MASTER |             |                  |        |
|-------------------------------------------------------------|--------------------------------------------------------------------------------------------------------------------------------------------------------------------------------------------------|-----------------------------------|-------------|------------------|--------|
|                                                             |                                                                                                                                                                                                  | DRAWN:                            | J.LEE       | DATE: OCT. 06/09 |        |
|                                                             |                                                                                                                                                                                                  | CHECKED:                          |             | DATE:            |        |
| TORONTO, ONTARIO                                            | THESE DRAWINGS AND SPECIFICATIONS ARE THE PROPERTY OF EDAC INC. AND SHALL NOT BE REPRODUCED, OR COPIED OR USED AS THE BASIS FOR THE MANUFACTURE OR SALE OF APPARATUS WITHOUT WRITTEN PERMISSION. | SCALE:                            | NTS         | SHEET :          | 2 OF 3 |
|                                                             |                                                                                                                                                                                                  | DRAWING                           | NUMBER      |                  | ISSUE  |
| YOUR CONNECTION TO QUALITY & SERVICE                        |                                                                                                                                                                                                  | 3                                 | 42 Assembly |                  | 1      |