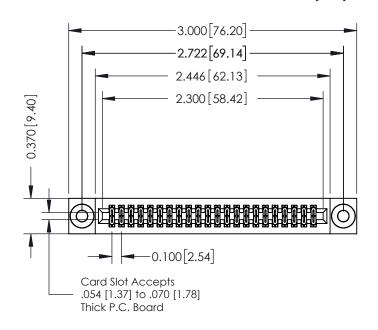

## **Contact Detail**

520-P.C. Tail .030x.018(0.76x0.46) - Tail LG=.185(4.70) .100 [2.54] Contact Spacing x .200 [5.08] Row Spacing

## **See Accompanying Pages for:**

- **Contact Bend Details**
- **Mounting Options**

| 342 / 392 Card Edge Connector |
|-------------------------------|
| Part Number: 392-044-520-203  |

WITHOUT WRITTEN PERMISSION.