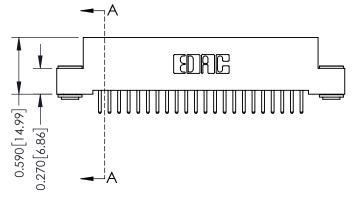

## 0.240 [6.10] Point of Contact 0.410[10.41] **SECTION A-A**

## **See Accompanying Pages for:**

- **Contact Bend Details**
- **Mounting Options**

| 342 / 392 Card Edge Connector |
|-------------------------------|
| Part Number: 392-044-520-203  |

WITHOUT WRITTEN PERMISSION.