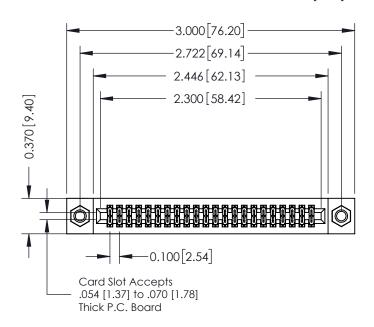

## **Contact Detail**

524-P.C. Tail .018 Sq.(0.46 Sq.) - Tail LG=.185(4.70) .100 [2.54] Contact Spacing x .200 [5.08] Row Spacing

## **See Accompanying Pages for:**

- **Contact Bend Details**
- **Mounting Options**

342 / 392 Card Edge Connector Part Number: 392-044-524-207

YOUR CONNECTION TO QUALITY & SERVICE

342 ENG MASTER J.LEE DATE: OCT. 06/09 SHEET 1 OF 3