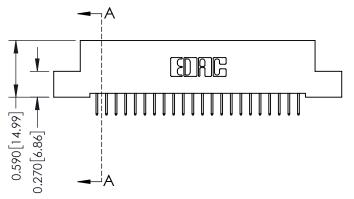

## \_\_\_\_0.240[6.10] Point of Contact 0.410[10.41] SECTION A-A

## **See Accompanying Pages for:**

- **Contact Bend Details**
- **Mounting Options**

342 / 392 Card Edge Connector Part Number: 392-044-524-207

YOUR CONNECTION TO QUALITY & SERVICE

342 ENG MASTER J.LEE DATE: OCT. 06/09 SHEET 1 OF 3