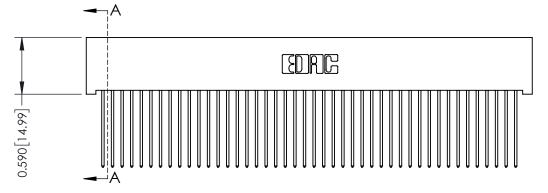

342 ENG MASTER J.LEE DATE: OCT. 06/09 SHEET 1 OF 3

342 Assembly

THIS IS A C.A.D. GENERATED DRAWING DO NOT MAKE MANUAL REVISIONS TO MASTER. ISSUE NUMBER

ORIGINAL

1

| 342 / 392 Series Card Edge Connector<br>Contact Bend Detail |                                                                                                                                     | ACAD REFERENCE NO. 342 ENG MASTER |             |          |          |
|-------------------------------------------------------------|-------------------------------------------------------------------------------------------------------------------------------------|-----------------------------------|-------------|----------|----------|
|                                                             |                                                                                                                                     | DRAWN:                            | J.LEE       | DATE: OC | T. 06/09 |
|                                                             |                                                                                                                                     | CHECKED:                          |             | DATE:    |          |
| EDAC INC                                                    | ARE THE PROPERTY OF EDAC INC.,AND — SHALL NOT BE REPRODUCED,OR COPIED OR USED AS THE BASIS FOR THE MANUFACTURE OR SALE OF APPARATUS | SCALE:                            | NTS         | SHEET :  | 2 OF 3   |
| TORONTO, ONTARIO                                            |                                                                                                                                     | DRAWING                           | NUMBER      |          | ISSUE    |
| YOUR CONNECTION TO QUALITY & SERVICE                        |                                                                                                                                     | 3                                 | 42 Assembly |          | 1        |

THIS IS A C.A.D. GENERATED DRAWING DO NOT MAKE MANUAL REVISIONS TO MASTER

ISSUE NUMBER

ORIGINAL

1

| 342 / 392 Card Edge Connector<br>Mounting Options |                                                                                                                                             | ACAD REFERENCE NO. 342 ENG MASTER |                         |        |  |  |
|---------------------------------------------------|---------------------------------------------------------------------------------------------------------------------------------------------|-----------------------------------|-------------------------|--------|--|--|
|                                                   |                                                                                                                                             | DRAWN: J.LEE                      | DATE: <b>OCT. 06/09</b> |        |  |  |
|                                                   |                                                                                                                                             | CHECKED:                          | DATE:                   |        |  |  |
| EDAC INC                                          | THESE DRAWINGS AND SPECIFICATIONS<br>ARE THE PROPERTY OF EDAC INC.,AND<br>SHALL NOT BE REPRODUCED,OR COPIED<br>OR USED AS THE BASIS FOR THE | SCALE: NTS                        | SHEET :                 | 3 OF 3 |  |  |
| TORONTO, ONTARIO                                  |                                                                                                                                             | DRAWING NUMBER                    | •                       | ISSUE  |  |  |
| YOUR CONNECTION TO QUALITY & SERVICE              | MANUFACTURE OR SALE OF APPARATUS                                                                                                            | 342 Assembly                      |                         | 1      |  |  |