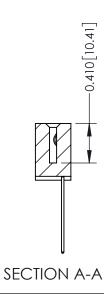

## **Contact Detail**

541-Wire Wrap .025 Sq.(0.64 Sq.) - Tail LG=.760(19.30) .100 [2.54] Contact Spacing x .200 [5.08] Row Spacing

1

342 ENG MASTER J.LEE DATE: OCT. 06/09 SHEET 1 OF 3

342 Assembly

THIS IS A C.A.D. GENERATED DRAWING DO NOT MAKE MANUAL REVISIONS TO MASTER. ISSUE NUMBER

ORIGINAL

1

| 342 / 392 Series Card Edge Connector<br>Contact Bend Detail |                                                                                                                                     | ACAD REFERENCE NO. 342 ENG MASTER |             |          |          |
|-------------------------------------------------------------|-------------------------------------------------------------------------------------------------------------------------------------|-----------------------------------|-------------|----------|----------|
|                                                             |                                                                                                                                     | DRAWN:                            | J.LEE       | DATE: OC | T. 06/09 |
|                                                             |                                                                                                                                     | CHECKED:                          |             | DATE:    |          |
| EDAC INC                                                    | ARE THE PROPERTY OF EDAC INC.,AND — SHALL NOT BE REPRODUCED,OR COPIED OR USED AS THE BASIS FOR THE MANUFACTURE OR SALE OF APPARATUS | SCALE:                            | NTS         | SHEET :  | 2 OF 3   |
| TORONTO, ONTARIO                                            |                                                                                                                                     | DRAWING                           | NUMBER      |          | ISSUE    |
| YOUR CONNECTION TO QUALITY & SERVICE                        |                                                                                                                                     | 3                                 | 42 Assembly |          | 1        |