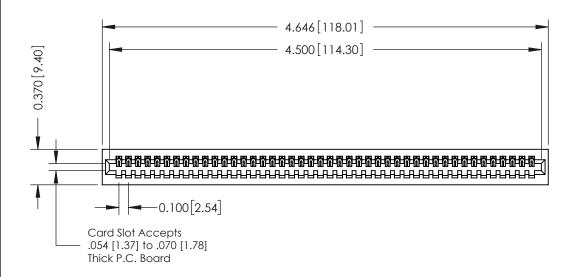

## **Contact Detail**

541-Wire Wrap .025 Sq.(0.64 Sq.) - Tail LG=.760(19.30) .100 [2.54] Contact Spacing x .200 [5.08] Row Spacing

1

## **See Accompanying Pages for:**

- **Contact Bend Details**
- **Mounting Options**

| 342 / 392 Card Edge Connector |
|-------------------------------|
| Part Number: 392-044-541-101  |

YOUR CONNECTION TO QUALITY & SERVICE

342 ENG MASTER J.LEE DATE: OCT. 06/09 SHEET 1 OF 3

342 Assembly

THIS IS A C.A.D. GENERATED DRAWING DO NOT MAKE MANUAL REVISIONS TO MASTER. ISSUE NUMBER

ORIGINAL

1

| 342 / 392 Series Card Edge Connector<br>Contact Bend Detail |                                                                                                                                     | ACAD REFERENCE NO. 342 ENG MASTER |             |          |          |
|-------------------------------------------------------------|-------------------------------------------------------------------------------------------------------------------------------------|-----------------------------------|-------------|----------|----------|
|                                                             |                                                                                                                                     | DRAWN:                            | J.LEE       | DATE: OC | T. 06/09 |
|                                                             |                                                                                                                                     | CHECKED:                          |             | DATE:    |          |
| EDAC INC                                                    | ARE THE PROPERTY OF EDAC INC.,AND — SHALL NOT BE REPRODUCED,OR COPIED OR USED AS THE BASIS FOR THE MANUFACTURE OR SALE OF APPARATUS | SCALE:                            | NTS         | SHEET :  | 2 OF 3   |
| TORONTO, ONTARIO                                            |                                                                                                                                     | DRAWING                           | NUMBER      |          | ISSUE    |
| YOUR CONNECTION TO QUALITY & SERVICE                        |                                                                                                                                     | 3                                 | 42 Assembly |          | 1        |