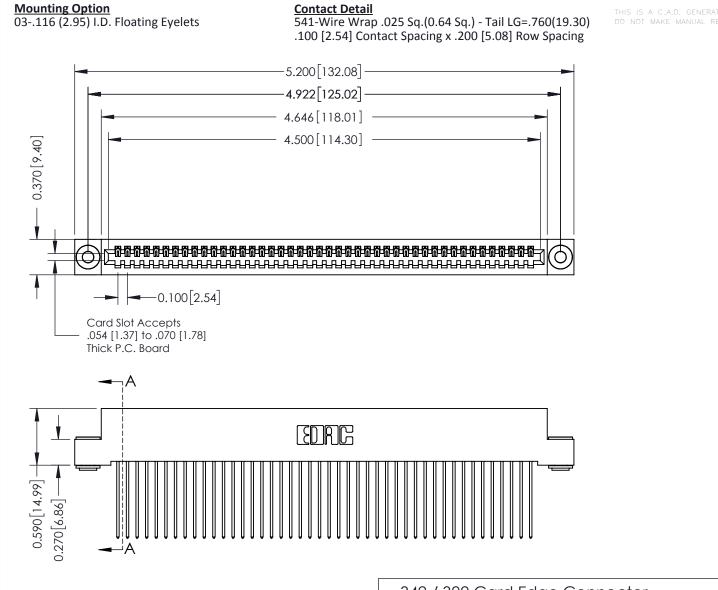

**See Accompanying Pages for:** 

- **Contact Bend Details**
- **Mounting Options**

342 / 392 Card Edge Connector Part Number: 392-044-541-103

YOUR CONNECTION TO QUALITY & SERVICE

CANADA

342 ENG MASTER J.LEE DATE: OCT. 06/09 SHEET 1 OF 3

THIS IS A C.A.D. GENERATED DRAWING DO NOT MAKE MANUAL REVISIONS TO MASTER

ISSUE NUMBER

ORIGINAL

1

| 342 / 392 Card Edge Connector<br>Mounting Options |                                                                                                                                                                                                 | ACAD REFERENCE NO. 342 ENG MASTER |                         |        |  |  |
|---------------------------------------------------|-------------------------------------------------------------------------------------------------------------------------------------------------------------------------------------------------|-----------------------------------|-------------------------|--------|--|--|
|                                                   |                                                                                                                                                                                                 | DRAWN: J.LEE                      | DATE: <b>OCT. 06/09</b> |        |  |  |
|                                                   |                                                                                                                                                                                                 | CHECKED:                          | DATE:                   |        |  |  |
| TORONTO, ONTARIO                                  | THESE DRAWINGS AND SPECIFICATIONS ARE THE PROPERTY OF EDAC INC.,AND SHALL NOT BE REPRODUCED,OR COPIED OR USED AS THE BASIS FOR THE MANUFACTURE OR SALE OF APPARATUS WITHOUT WRITTEN PERMISSION. | SCALE: NTS                        | SHEET :                 | 3 OF 3 |  |  |
|                                                   |                                                                                                                                                                                                 | DRAWING NUMBER                    | •                       | ISSUE  |  |  |
| YOUR CONNECTION TO QUALITY & SERVICE              |                                                                                                                                                                                                 | 342 Assembly                      |                         | 1      |  |  |