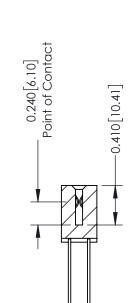

## **Contact Detail**

541-Wire Wrap .025 Sq.(0.64 Sq.) - Tail LG=.760(19.30) .100 [2.54] Contact Spacing x .200 [5.08] Row Spacing