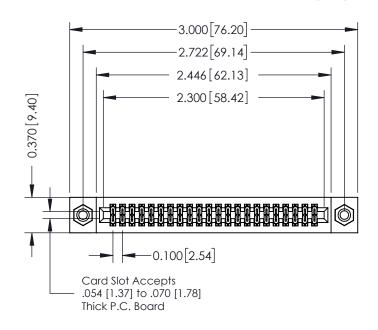

## 342 / 392 Card Edge Connector Part Number: 392-044-541-208

YOUR CONNECTION TO QUALITY & SERVICE

| ACAD REFERENCE NO. 342 ENG MASTE |                  |  |  |
|----------------------------------|------------------|--|--|
| DRAWN: J.LEE                     | DATE: OCT. 06/09 |  |  |
| CHECKED:                         | DATE:            |  |  |
| SCALE: NTS                       | SHEET 1 OF 3     |  |  |
| DRAWING NUMBER                   | ISSUE            |  |  |

342 Assembly

**SECTION A-A** 