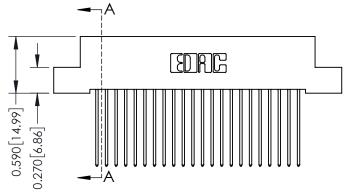

342 Assembly

**SECTION A-A** 

## **See Accompanying Pages for:**

- **Contact Bend Details**
- **Mounting Options**

THIS IS A C.A.D. GENERATED DRAWING DO NOT MAKE MANUAL REVISIONS TO MASTER. ISSUE NUMBER

ORIGINAL

1

| 342 / 392 Series Card Edge Connector<br>Contact Bend Detail |                                                                                                                                   | ACAD REFERENCE NO. 342 ENG MASTER |             |                  |        |
|-------------------------------------------------------------|-----------------------------------------------------------------------------------------------------------------------------------|-----------------------------------|-------------|------------------|--------|
|                                                             |                                                                                                                                   | DRAWN:                            | J.LEE       | DATE: OCT. 06/09 |        |
|                                                             |                                                                                                                                   | CHECKED:                          |             | DATE:            |        |
| EDAC INC                                                    | ARE THE PROPERTY OF EDAC INC.,AND SHALL NOT BE REPRODUCED,OR COPIED OR USED AS THE BASIS FOR THE MANUFACTURE OR SALE OF APPARATUS | SCALE:                            | NTS         | SHEET :          | 2 OF 3 |
| TORONTO, ONTARIO                                            |                                                                                                                                   | DRAWING                           | NUMBER      |                  | ISSUE  |
| YOUR CONNECTION TO QUALITY & SERVICE                        |                                                                                                                                   | 3                                 | 42 Assembly |                  | 1      |