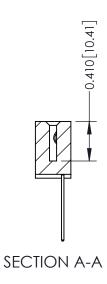

**Mounting Option** 01-No Mounting Lugs **Contact Detail** 

542-Wire Wrap .025 Sq.(0.64 Sq.) - Tail LG=.655(16.64) .100 [2.54] Contact Spacing x .200 [5.08] Row Spacing