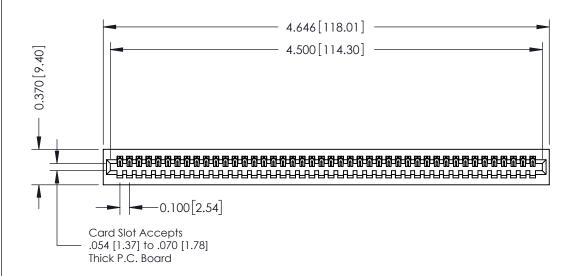

## **See Accompanying Pages for:**

- **Contact Bend Details**
- **Mounting Options**

342 / 392 Card Edge Connector Part Number: 392-044-542-101

YOUR CONNECTION TO QUALITY & SERVICE

342 ENG MASTER J.LEE DATE: OCT. 06/09 SHEET 1 OF 3

342 Assembly

THIS IS A C.A.D. GENERATED DRAWING DO NOT MAKE MANUAL REVISIONS TO MASTER. ISSUE NUMBER

ORIGINAL

1

| 342 / 392 Series Card Edge Connector<br>Contact Bend Detail |                                                                                                                                                                                                  | ACAD REFERENCE NO. 342 ENG MASTER |             |                  |        |
|-------------------------------------------------------------|--------------------------------------------------------------------------------------------------------------------------------------------------------------------------------------------------|-----------------------------------|-------------|------------------|--------|
|                                                             |                                                                                                                                                                                                  | DRAWN:                            | J.LEE       | DATE: OCT. 06/09 |        |
|                                                             |                                                                                                                                                                                                  | CHECKED:                          |             | DATE:            |        |
| TORONTO, ONTARIO                                            | THESE DRAWINGS AND SPECIFICATIONS ARE THE PROPERTY OF EDAC INC. AND SHALL NOT BE REPRODUCED, OR COPIED OR USED AS THE BASIS FOR THE MANUFACTURE OR SALE OF APPARATUS WITHOUT WRITTEN PERMISSION. | SCALE:                            | NTS         | SHEET :          | 2 OF 3 |
|                                                             |                                                                                                                                                                                                  | DRAWING                           | NUMBER      |                  | ISSUE  |
| YOUR CONNECTION TO QUALITY & SERVICE                        |                                                                                                                                                                                                  | 3                                 | 42 Assembly |                  | 1      |