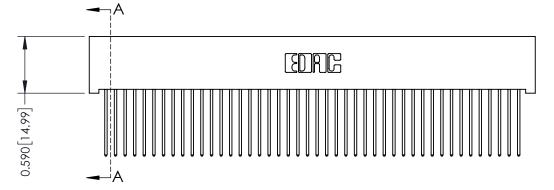

## **See Accompanying Pages for:**

- **Contact Bend Details**
- **Mounting Options**

342 / 392 Card Edge Connector Part Number: 392-044-542-101

YOUR CONNECTION TO QUALITY & SERVICE

342 ENG MASTER J.LEE DATE: OCT. 06/09 SHEET 1 OF 3

342 Assembly

THIS IS A C.A.D. GENERATED DRAWING DO NOT MAKE MANUAL REVISIONS TO MASTER. ISSUE NUMBER

ORIGINAL

1

| 342 / 392 Series Card Edge Connector<br>Contact Bend Detail |                                                                                                                                                                                                  | ACAD REFERENCE NO. 342 ENG MASTER |             |                  |        |
|-------------------------------------------------------------|--------------------------------------------------------------------------------------------------------------------------------------------------------------------------------------------------|-----------------------------------|-------------|------------------|--------|
|                                                             |                                                                                                                                                                                                  | DRAWN:                            | J.LEE       | DATE: OCT. 06/09 |        |
|                                                             |                                                                                                                                                                                                  | CHECKED:                          |             | DATE:            |        |
| TORONTO, ONTARIO                                            | THESE DRAWINGS AND SPECIFICATIONS ARE THE PROPERTY OF EDAC INC. AND SHALL NOT BE REPRODUCED, OR COPIED OR USED AS THE BASIS FOR THE MANUFACTURE OR SALE OF APPARATUS WITHOUT WRITTEN PERMISSION. | SCALE:                            | NTS         | SHEET :          | 2 OF 3 |
|                                                             |                                                                                                                                                                                                  | DRAWING                           | NUMBER      |                  | ISSUE  |
| YOUR CONNECTION TO QUALITY & SERVICE                        |                                                                                                                                                                                                  | 3                                 | 42 Assembly |                  | 1      |