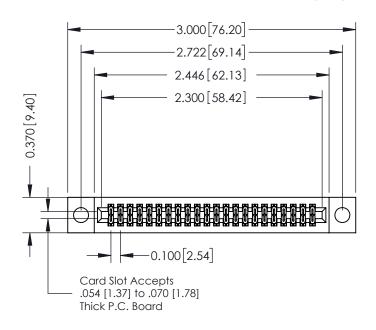

## **See Accompanying Pages for:**

- **Contact Bend Details**
- **Mounting Options**

| 342 / 392 Card Edge Connector |
|-------------------------------|
| Part Number: 392-044-556-204  |

WITHOUT WRITTEN PERMISSION.