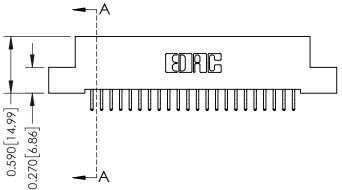

## **Contact Detail**

556-Extender Board Bend (Code 520 Contacts) .100 [2.54] Contact Spacing x .200 [5.08] Row Spacing

## 0.240 [6.10] Point of Contact 0.410[10.41] SECTION A-A