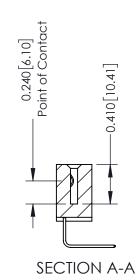

**Mounting Option** 01-No Mounting Lugs **Contact Detail** 

558-90 Degree Bend (Code 541 Contacts) .100 [2.54] Contact Spacing x .200 [5.08] Row Spacing

1

## **See Accompanying Pages for:**

- **Contact Bend Details**
- **Mounting Options**

| 342 / 392 Card Edge Connector |
|-------------------------------|
| Part Number: 392-044-558-101  |

YOUR CONNECTION TO QUALITY & SERVICE

342 ENG MASTER J.LEE DATE: OCT. 06/09 SHEET 1 OF 3 NTS

342 Assembly

THIS IS A C.A.D. GENERATED DRAWING DO NOT MAKE MANUAL REVISIONS TO MASTER. ISSUE NUMBER

ORIGINAL

1

| 342 / 392 Series Card Edge Connector<br>Contact Bend Detail |                                                                                                                                              | ACAD REFERENCE NO. 342 ENG MASTER |             |          |          |
|-------------------------------------------------------------|----------------------------------------------------------------------------------------------------------------------------------------------|-----------------------------------|-------------|----------|----------|
|                                                             |                                                                                                                                              | DRAWN:                            | J.LEE       | DATE: OC | T. 06/09 |
|                                                             |                                                                                                                                              | CHECKED:                          |             | DATE:    |          |
| EDAC INC                                                    | ARE THE PROPERTY OF EDAC INC.,AND —<br>SHALL NOT BE REPRODUCED,OR COPIED<br>OR USED AS THE BASIS FOR THE<br>MANUFACTURE OR SALE OF APPARATUS | SCALE:                            | NTS         | SHEET :  | 2 OF 3   |
| TORONTO, ONTARIO                                            |                                                                                                                                              | DRAWING                           | NUMBER      |          | ISSUE    |
| YOUR CONNECTION TO QUALITY & SERVICE                        |                                                                                                                                              | 3                                 | 42 Assembly |          | 1        |