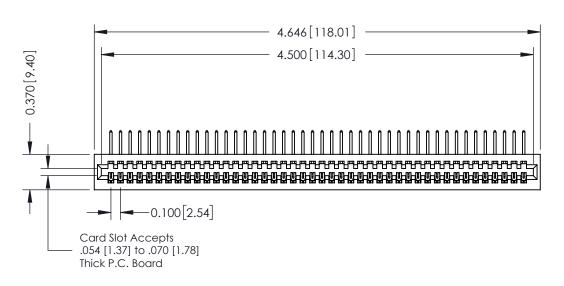

## **See Accompanying Pages for:**

- **Contact Bend Details**
- **Mounting Options**

| 342 / 392 Card Edge Connector |
|-------------------------------|
| Part Number: 392-044-558-101  |

YOUR CONNECTION TO QUALITY & SERVICE

342 ENG MASTER J.LEE DATE: OCT. 06/09 SHEET 1 OF 3 NTS

342 Assembly

THIS IS A C.A.D. GENERATED DRAWING DO NOT MAKE MANUAL REVISIONS TO MASTER. ISSUE NUMBER

ORIGINAL

1

| 342 / 392 Series Card Edge Connector<br>Contact Bend Detail |                                                                                                                                              | ACAD REFERENCE NO. 342 ENG MASTER |             |          |          |
|-------------------------------------------------------------|----------------------------------------------------------------------------------------------------------------------------------------------|-----------------------------------|-------------|----------|----------|
|                                                             |                                                                                                                                              | DRAWN:                            | J.LEE       | DATE: OC | T. 06/09 |
|                                                             |                                                                                                                                              | CHECKED:                          |             | DATE:    |          |
| EDAC INC                                                    | ARE THE PROPERTY OF EDAC INC.,AND —<br>SHALL NOT BE REPRODUCED,OR COPIED<br>OR USED AS THE BASIS FOR THE<br>MANUFACTURE OR SALE OF APPARATUS | SCALE:                            | NTS         | SHEET :  | 2 OF 3   |
| TORONTO, ONTARIO                                            |                                                                                                                                              | DRAWING                           | NUMBER      |          | ISSUE    |
| YOUR CONNECTION TO QUALITY & SERVICE                        |                                                                                                                                              | 3                                 | 42 Assembly |          | 1        |