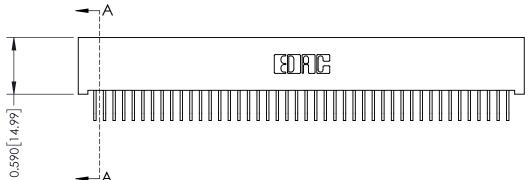

## **See Accompanying Pages for:**

- **Contact Bend Details**
- **Mounting Options**

| 342 / 392 Card Edge Connector |
|-------------------------------|
| Part Number: 392-044-558-101  |

YOUR CONNECTION TO QUALITY & SERVICE

THIS IS A C.A.D. GENERATED DRAWING DO NOT MAKE MANUAL REVISIONS TO MASTER

ISSUE NUMBER

ORIGINAL

1

| 342 / 392 Card Edge Connector<br>Mounting Options |                                                                                                                                    | ACAD REFERENCE NO. 342 ENG MASTER |                         |        |  |  |
|---------------------------------------------------|------------------------------------------------------------------------------------------------------------------------------------|-----------------------------------|-------------------------|--------|--|--|
|                                                   |                                                                                                                                    | DRAWN: J.LEE                      | DATE: <b>OCT. 06/09</b> |        |  |  |
|                                                   |                                                                                                                                    | CHECKED:                          | DATE:                   |        |  |  |
| EDAC INC                                          | THESE DRAWINGS AND SPECIFICATIONS ARE THE PROPERTY OF EDAC INC. AND SHALL NOT BE REPRODUCED.OR COPIED OR USED AS THE BASIS FOR THE | SCALE: NTS                        | SHEET :                 | 3 OF 3 |  |  |
| TORONTO, ONTARIO                                  |                                                                                                                                    | DRAWING NUMBER                    | •                       | ISSUE  |  |  |
| YOUR CONNECTION TO QUALITY & SERVICE              | MANUFACTURE OR SALE OF APPARATUS                                                                                                   | 342 Assembly                      |                         | 1      |  |  |