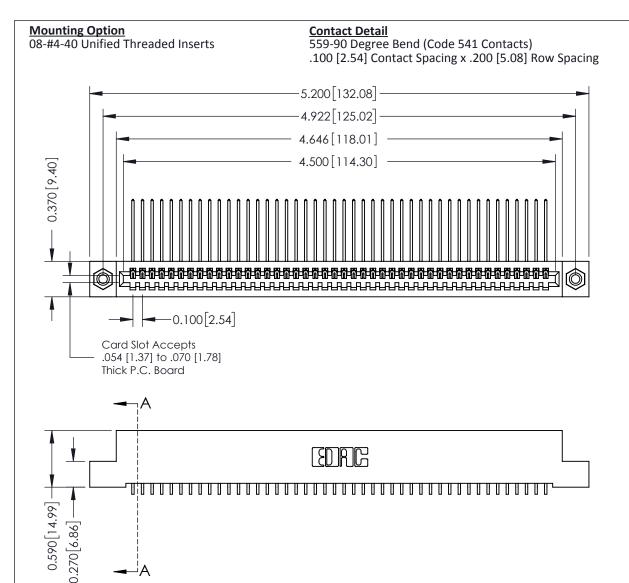

THIS IS A C.A.D. GENERATED DRAWING DO NOT MAKE MANUAL REVISIONS TO MASTER

ISSUE NUMBER

ORIGINAL

1

| 342 / 392 Card Edge Connector<br>Mounting Options |                                                                                                                                    | ACAD REFERENCE NO. 342 ENG MASTER |                         |        |  |  |
|---------------------------------------------------|------------------------------------------------------------------------------------------------------------------------------------|-----------------------------------|-------------------------|--------|--|--|
|                                                   |                                                                                                                                    | DRAWN: J.LEE                      | DATE: <b>OCT. 06/09</b> |        |  |  |
|                                                   |                                                                                                                                    | CHECKED:                          | DATE:                   |        |  |  |
| EDAC INC                                          | THESE DRAWINGS AND SPECIFICATIONS ARE THE PROPERTY OF EDAC INC. AND SHALL NOT BE REPRODUCED.OR COPIED OR USED AS THE BASIS FOR THE | SCALE: NTS                        | SHEET :                 | 3 OF 3 |  |  |
| TORONTO, ONTARIO                                  |                                                                                                                                    | DRAWING NUMBER                    | •                       | ISSUE  |  |  |
| YOUR CONNECTION TO QUALITY & SERVICE              | MANUFACTURE OR SALE OF APPARATUS                                                                                                   | 342 Assembly                      |                         | 1      |  |  |