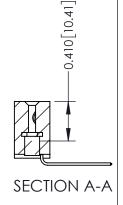

342 ENG MASTER J.LEE DATE: OCT. 06/09 SHEET 1 OF 3 NTS

342 Assembly

THIS IS A C.A.D. GENERATED DRAWING DO NOT MAKE MANUAL REVISIONS TO MASTER. ISSUE NUMBER

ORIGINAL

1

| 342 / 392 Series Card Edge Connector<br>Contact Bend Detail |                                                                                                                                              | ACAD REFERENCE NO. 342 ENG MASTER |             |          |          |
|-------------------------------------------------------------|----------------------------------------------------------------------------------------------------------------------------------------------|-----------------------------------|-------------|----------|----------|
|                                                             |                                                                                                                                              | DRAWN:                            | J.LEE       | DATE: OC | T. 06/09 |
|                                                             |                                                                                                                                              | CHECKED:                          |             | DATE:    |          |
| EDAC INC                                                    | ARE THE PROPERTY OF EDAC INC.,AND —<br>SHALL NOT BE REPRODUCED,OR COPIED<br>OR USED AS THE BASIS FOR THE<br>MANUFACTURE OR SALE OF APPARATUS | SCALE:                            | NTS         | SHEET :  | 2 OF 3   |
| TORONTO, ONTARIO                                            |                                                                                                                                              | DRAWING                           | NUMBER      |          | ISSUE    |
| YOUR CONNECTION TO QUALITY & SERVICE                        |                                                                                                                                              | 3                                 | 42 Assembly |          | 1        |