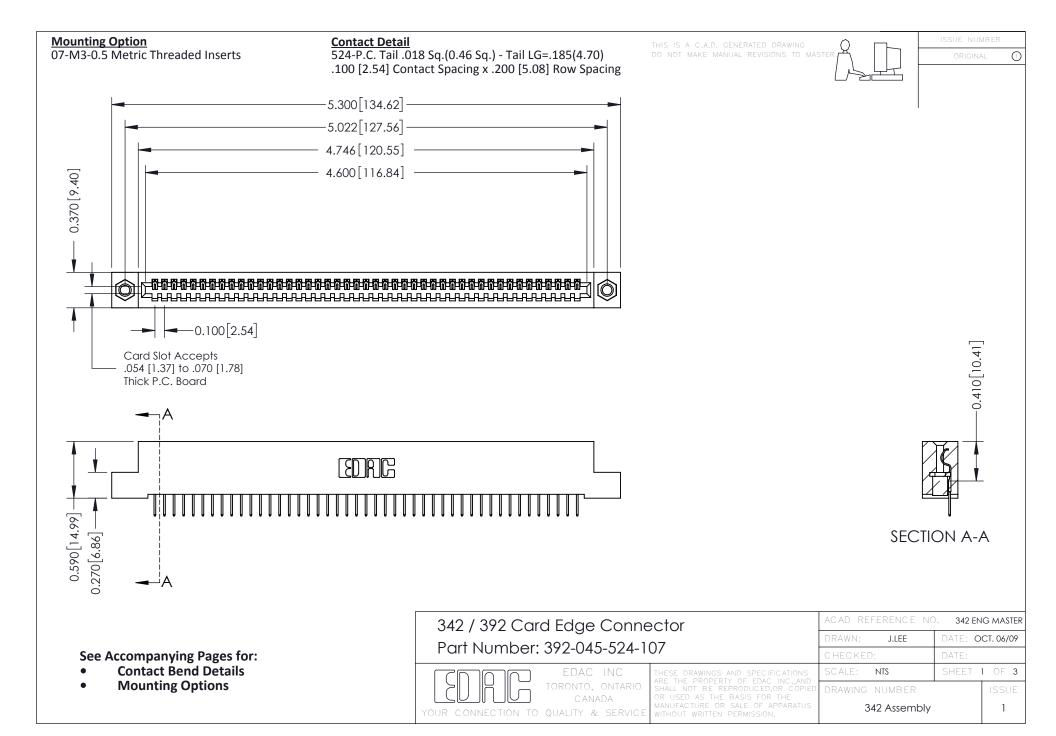

THIS IS A C.A.D. GENERATED DRAWING DO NOT MAKE MANUAL REVISIONS TO MASTER. ISSUE NUMBER

ORIGINAL

1



| 342 / 392 Series Card Edge Connector<br>Contact Bend Detail |                                                                                                                                                                                                  | ACAD REFERENCE NO. 342 ENG MASTER |             |                  |        |
|-------------------------------------------------------------|--------------------------------------------------------------------------------------------------------------------------------------------------------------------------------------------------|-----------------------------------|-------------|------------------|--------|
|