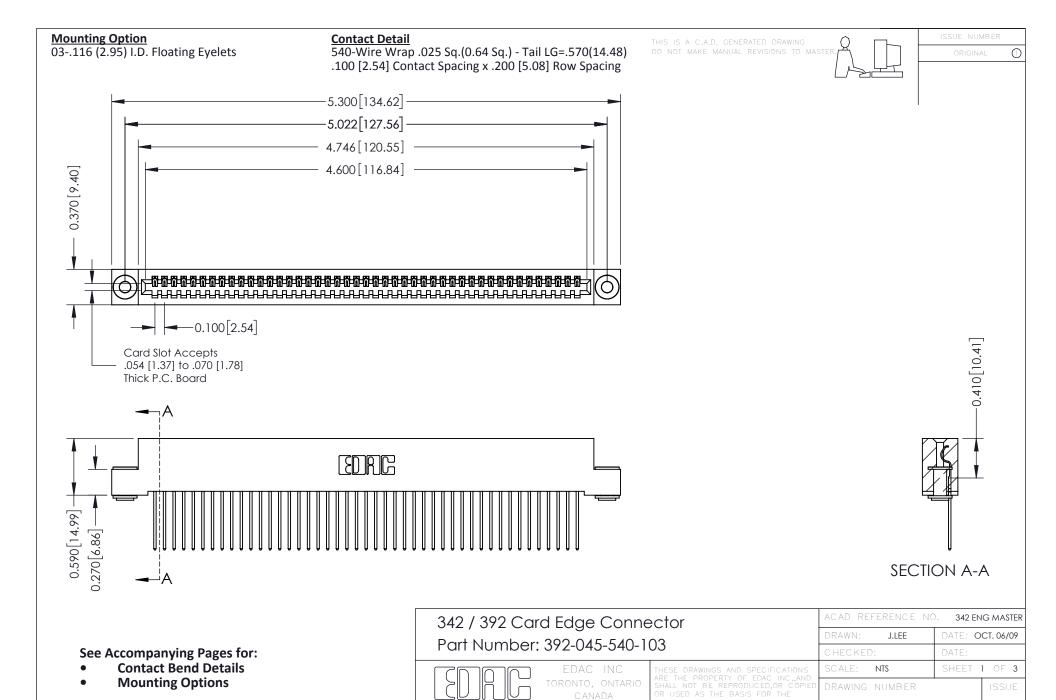

YOUR CONNECTION TO QUALITY & SERVICE

342 Assembly

THIS IS A C.A.D. GENERATED DRAWING DO NOT MAKE MANUAL REVISIONS TO MASTER. ISSUE NUMBER

ORIGINAL

1



| 342 / 392 Series Card Edge Connector<br>Contact Bend Detail |                                                                                                                                                                                                  | ACAD REFERENCE NO. 342 ENG MASTER |             |                  |        |
|-------------------------------------------------------------|--------------------------------------------------------------------------------------------------------------------------------------------------------------------------------------------------|-----------------------------------|-----------