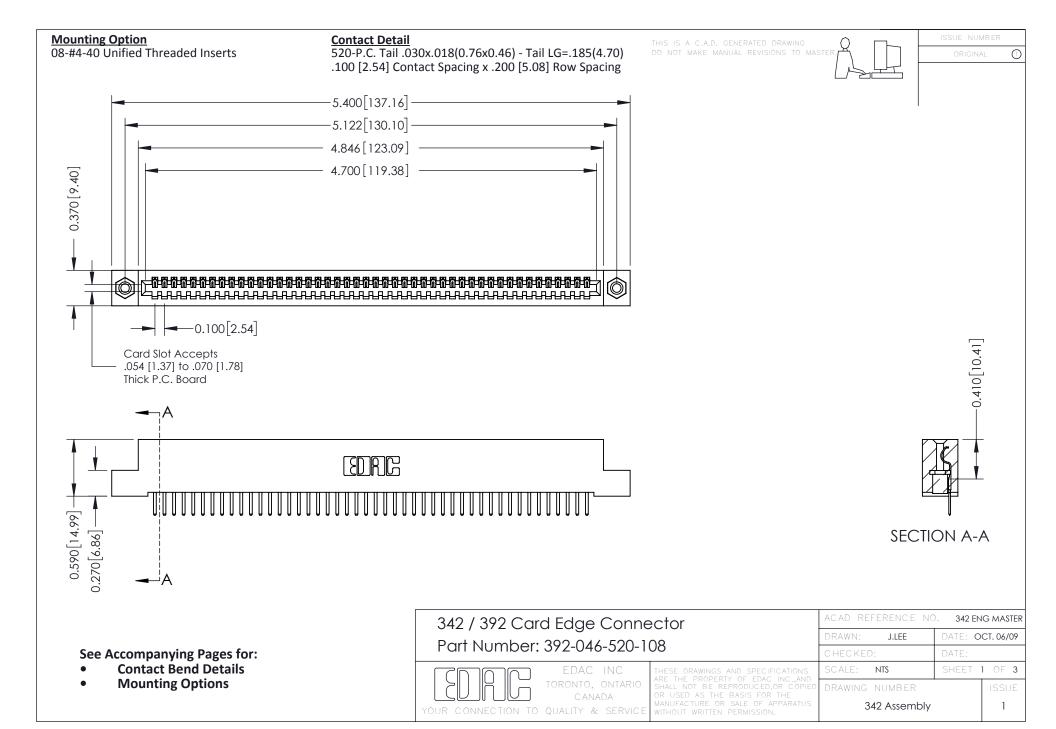

THIS IS A C.A.D. GENERATED DRAWING DO NOT MAKE MANUAL REVISIONS TO MASTER. ISSUE NUMBER

ORIGINAL

1



| 342 / 392 Series Card Edge Connector<br>Contact Bend Detail |                                                                                                                                                                                                  | ACAD REFERENCE NO. 342 ENG MASTER |             |                  |        |
|-------------------------------------------------------------|--------------------------------------------------------------------------------------------------------------------------------------------------------------------------------------------------|-----------------------------------|-------------|------------------|--------|
|