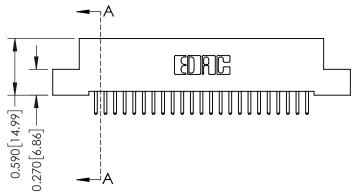

342 ENG MASTER DATE: OCT. 06/09 J.LEE NTS SHEET 1 OF 3

342 Assembly

THIS IS A C.A.D. GENERATED DRAWING DO NOT MAKE MANUAL REVISIONS TO MASTER. ISSUE NUMBER

ORIGINAL

1

| 342 / 392 Series Card Edge Connector<br>Contact Bend Detail |                                                                                                                                              | ACAD REFERENCE NO. 342 ENG MASTER |             |          |          |
|-------------------------------------------------------------|----------------------------------------------------------------------------------------------------------------------------------------------|-----------------------------------|-------------|----------|----------|
|                                                             |                                                                                                                                              | DRAWN:                            | J.LEE       | DATE: OC | T. 06/09 |
|                                                             |                                                                                                                                              | CHECKED:                          |             | DATE:    |          |
| EDAC INC                                                    | ARE THE PROPERTY OF EDAC INC.,AND —<br>SHALL NOT BE REPRODUCED,OR COPIED<br>OR USED AS THE BASIS FOR THE<br>MANUFACTURE OR SALE OF APPARATUS | SCALE:                            | NTS         | SHEET :  | 2 OF 3   |
| TORONTO, ONTARIO                                            |                                                                                                                                              | DRAWING                           | NUMBER      |          | ISSUE    |
| YOUR CONNECTION TO QUALITY & SERVICE                        |                                                                                                                                              | 3                                 | 42 Assembly |          | 1        |