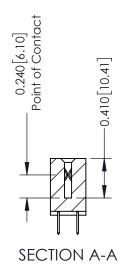

**Mounting Option** 

02-.128 (3.25) Wide Mounting Slots

**Contact Detail** 

520-P.C. Tail .030x.018(0.76x0.46) - Tail LG=.185(4.70) .100 [2.54] Contact Spacing x .200 [5.08] Row Spacing