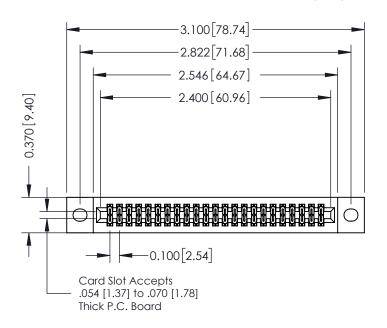

342 ENG MASTER DATE: OCT. 06/09 J.LEE NTS SHEET 1 OF 3

342 Assembly

THIS IS A C.A.D. GENERATED DRAWING DO NOT MAKE MANUAL REVISIONS TO MASTER. ISSUE NUMBER

ORIGINAL

1

| 342 / 392 Series Card Edge Connector<br>Contact Bend Detail |                                                                                                                                              | ACAD REFERENCE NO. 342 ENG MASTER |             |          |          |
|-------------------------------------------------------------|----------------------------------------------------------------------------------------------------------------------------------------------|-----------------------------------|-------------|----------|----------|
|                                                             |                                                                                                                                              | DRAWN:                            | J.LEE       | DATE: OC | T. 06/09 |
|                                                             |                                                                                                                                              | CHECKED:                          |             | DATE:    |          |
| EDAC INC                                                    | ARE THE PROPERTY OF EDAC INC.,AND —<br>SHALL NOT BE REPRODUCED,OR COPIED<br>OR USED AS THE BASIS FOR THE<br>MANUFACTURE OR SALE OF APPARATUS | SCALE:                            | NTS         | SHEET :  | 2 OF 3   |
| TORONTO, ONTARIO                                            |                                                                                                                                              | DRAWING                           | NUMBER      |          | ISSUE    |
| YOUR CONNECTION TO QUALITY & SERVICE                        |                                                                                                                                              | 3                                 | 42 Assembly |          | 1        |