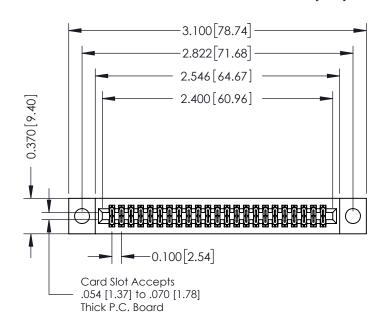

## **See Accompanying Pages for:**

- **Contact Bend Details**
- **Mounting Options**

342 / 392 Card Edge Connector Part Number: 392-046-523-204

YOUR CONNECTION TO QUALITY & SERVICE

|   | ACAD REFERENCE NO | 342 ENG MASTER          |
|---|-------------------|-------------------------|
|   | DRAWN: J.LEE      | DATE: <b>OCT. 06/09</b> |
|   | CHECKED:          | DATE:                   |
|   | SCALE: NTS        | SHEET 1 OF 3            |
| ) | DRAWING NUMBER    | ISSUE                   |

342 Assembly

THIS IS A C.A.D. GENERATED DRAWING DO NOT MAKE MANUAL REVISIONS TO MASTER. ISSUE NUMBER

ORIGINAL

1

| 342 / 392 Series Card Edge Connector |                                                                                                                                                                                                 |          | ACAD REFERENCE NO. 342 ENG MASTER |                  |        |  |
|--------------------------------------|-------------------------------------------------------------------------------------------------------------------------------------------------------------------------------------------------|----------|-----------------------------------|------------------|--------|--|
| Contact Bend Detail                  |                                                                                                                                                                                                 | DRAWN:   | J.LEE                             | DATE: OCT. 06/09 |        |  |
|                                      |                                                                                                                                                                                                 | CHECKED: |                                   | DATE:            |        |  |
|                                      | THESE DRAWINGS AND SPECIFICATIONS ARE THE PROPERTY OF EDAC INC.,AND SHALL NOT BE REPRODUCED,OR COPIED OR USED AS THE BASIS FOR THE MANUFACTURE OR SALE OF APPARATUS WITHOUT WRITTEN PERMISSION. | SCALE:   | NTS                               | SHEET :          | 2 OF 3 |  |
| TORONTO, ONTARIO                     |                                                                                                                                                                                                 | DRAWING  | NUMBER                            |                  | ISSUE  |  |
| OUR CONNECTION TO QUALITY & SERVICE  |                                                                                                                                                                                                 | 3        | 42 Assembly                       |                  | 1      |  |