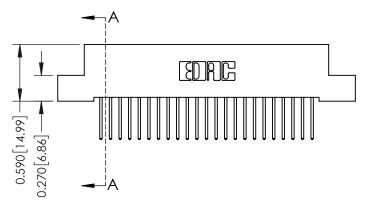

342 Assembly

THIS IS A C.A.D. GENERATED DRAWING DO NOT MAKE MANUAL REVISIONS TO MASTER. ISSUE NUMBER

ORIGINAL

1

| 342 / 392 Series Card Edge Connector |                                                                                                                                                                                                 |          | ACAD REFERENCE NO. 342 ENG MASTER |                  |        |  |
|--------------------------------------|-------------------------------------------------------------------------------------------------------------------------------------------------------------------------------------------------|----------|-----------------------------------|------------------|--------|--|
| Contact Bend Detail                  |                                                                                                                                                                                                 | DRAWN:   | J.LEE                             | DATE: OCT. 06/09 |        |  |
|                                      |                                                                                                                                                                                                 | CHECKED: |                                   | DATE:            |        |  |
|                                      | THESE DRAWINGS AND SPECIFICATIONS ARE THE PROPERTY OF EDAC INC.,AND SHALL NOT BE REPRODUCED,OR COPIED OR USED AS THE BASIS FOR THE MANUFACTURE OR SALE OF APPARATUS WITHOUT WRITTEN PERMISSION. | SCALE:   | NTS                               | SHEET :          | 2 OF 3 |  |
| TORONTO, ONTARIO                     |                                                                                                                                                                                                 | DRAWING  | NUMBER                            |                  | ISSUE  |  |
| OUR CONNECTION TO QUALITY & SERVICE  |                                                                                                                                                                                                 | 3        | 42 Assembly                       |                  | 1      |  |