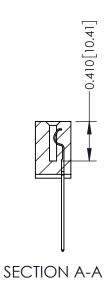

ORIGINAL

1

| 342 / 392 Series Card Edge Connector<br>Contact Bend Detail |                                                                                                                                     | ACAD REFERENCE NO. 342 ENG MASTER |             |          |          |
|-------------------------------------------------------------|-------------------------------------------------------------------------------------------------------------------------------------|-----------------------------------|-------------|----------|----------|
|                                                             |                                                                                                                                     | DRAWN:                            | J.LEE       | DATE: OC | T. 06/09 |
|                                                             |                                                                                                                                     | CHECKED                           | ):          | DATE:    |          |
| EDAC INC                                                    | ARE THE PROPERTY OF EDAC INC.,AND — SHALL NOT BE REPRODUCED,OR COPIED OR USED AS THE BASIS FOR THE MANUFACTURE OR SALE OF APPARATUS | SCALE:                            | NTS         | SHEET :  | 2 OF 3   |
| TORONTO, ONTARIO                                            |                                                                                                                                     | DRAWING                           | NUMBER      |          | ISSUE    |
| YOUR CONNECTION TO QUALITY & SERVICE                        |                                                                                                                                     | 3                                 | 42 Assembly |          | 1        |