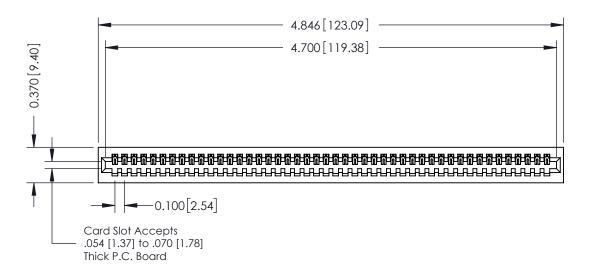

| 342 / 392 Card Edge Connector |
|-------------------------------|
| Part Number: 392-046-541-101  |

YOUR CONNECTION TO QUALITY & SERVICE

342 ENG MASTER J.LEE DATE: OCT. 06/09 SHEET 1 OF 3

342 Assembly

THIS IS A C.A.D. GENERATED DRAWING DO NOT MAKE MANUAL REVISIONS TO MASTER. ISSUE NUMBER