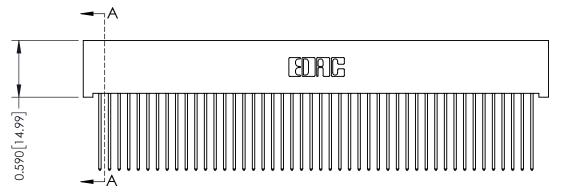

ORIGINAL

1

| 342 / 392 Series Card Edge Connector<br>Contact Bend Detail |                                                                                                                                     | ACAD REFERENCE NO. 342 ENG MASTER |             |          |          |
|-------------------------------------------------------------|-------------------------------------------------------------------------------------------------------------------------------------|-----------------------------------|-------------|----------|----------|
|                                                             |                                                                                                                                     | DRAWN:                            | J.LEE       | DATE: OC | T. 06/09 |
|                                                             |                                                                                                                                     | CHECKED                           | ):          | DATE:    |          |
| EDAC INC                                                    | ARE THE PROPERTY OF EDAC INC.,AND — SHALL NOT BE REPRODUCED,OR COPIED OR USED AS THE BASIS FOR THE MANUFACTURE OR SALE OF APPARATUS | SCALE:                            | NTS         | SHEET :  | 2 OF 3   |
| TORONTO, ONTARIO                                            |                                                                                                                                     | DRAWING                           | NUMBER      |          | ISSUE    |
| YOUR CONNECTION TO QUALITY & SERVICE                        |                                                                                                                                     | 3                                 | 42 Assembly |          | 1        |