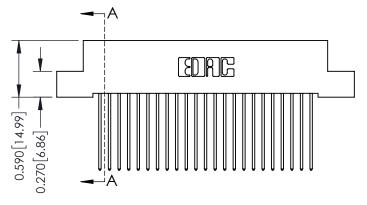

## **Mounting Option**

08-#4-40 Unified Threaded Inserts

## **Contact Detail**

541-Wire Wrap .025 Sq.(0.64 Sq.) - Tail LG=.760(19.30) .100 [2.54] Contact Spacing x .200 [5.08] Row Spacing

0.240 [6.10] Point of Contact

0.410[10.41]





## **SECTION A-A**

## **See Accompanying Pages for:**

- **Contact Bend Details**
- **Mounting Options**

| 342 / 392 Card Edge Connector |
|-------------------------------|
| Part Number: 392-046-541-208  |



WITHOUT WRITTEN PERMISSION.

| ACAD REFERENCE NO. 342 ENG MASTER |                  |  |  |  |
|-----------------------------------|------------------|--|--|--|
| DRAWN: J.LEE                      | DATE: OCT. 06/09 |  |  |  |
| CHECKED:                          | DATE:            |  |  |  |
| SCALE: NTS                        | SHEET 1 OF 3     |  |  |  |
| DRAWING NUMBER                    | ISSUE            |  |  |  |

342 Assembly

THIS IS A C.A.D. GENERATED DRAWING DO NOT MAKE MANUAL REVISIONS TO MASTER. ISSUE NUMBER

ORIGINAL

1



| 342 / 392 Series Card Edge Connector<br>