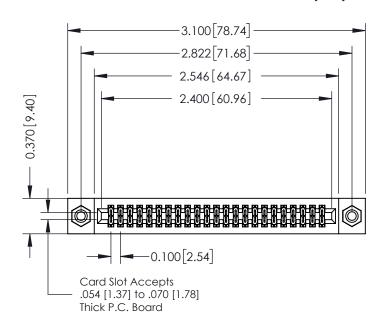

## **SECTION A-A**

## **See Accompanying Pages for:**

- **Contact Bend Details**
- **Mounting Options**

| 342 / 392 Card Edge Connector |
|-------------------------------|
| Part Number: 392-046-541-208  |

WITHOUT WRITTEN PERMISSION.