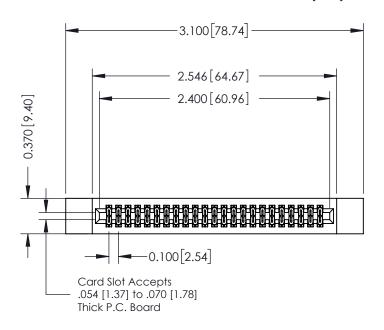

## 342 / 392 Card Edge Connector Part Number: 392-046-542-212

YOUR CONNECTION TO QUALITY & SERVICE

|   |                | 0 12 21 10 11 10 12 11 |
|---|----------------|------------------------|
|   | DRAWN: J.LEE   | DATE: OCT. 06/09       |
|   | CHECKED:       | DATE:                  |
|   | SCALE: NTS     | SHEET 1 OF 3           |
| ) | DRAWING NUMBER | ISSUE                  |

ACAD REFERENCE NO. 342 FNG MASTER

342 Assembly

**SECTION A-A** 