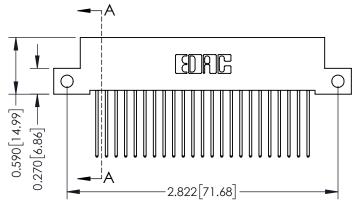

## 342 / 392 Card Edge Connector Part Number: 392-046-542-212

YOUR CONNECTION TO QUALITY & SERVICE

|   |                | 0 12 21 10 11 10 12 11 |
|---|----------------|------------------------|
|   | DRAWN: J.LEE   | DATE: OCT. 06/09       |
|   | CHECKED:       | DATE:                  |
|   | SCALE: NTS     | SHEET 1 OF 3           |
| ) | DRAWING NUMBER | ISSUE                  |

ACAD REFERENCE NO. 342 FNG MASTER

342 Assembly

**SECTION A-A** 