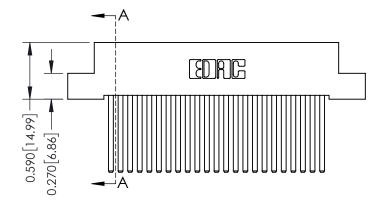

**Mounting Option** 08-#4-40 Unified Threaded Inserts **Contact Detail** 

544-Wire Wrap .050x.025(1.27x0.64) - Tail LG=.760(19.30) DO NOT MAKE MANUAL REVISIONS TO MASTER

.100 [2.54] Contact Spacing x .200 [5.08] Row Spacing







342 / 392 Card Edge Connector Part Number: 392-046-544-208

YOUR CONNECTION TO QUALITY & SERVICE

|   | ACAD REFERENCE NO. 342 ENG MASTER |                  |  |  |
|---|-----------------------------------|------------------|--|--|
|   | DRAWN: J.LEE                      | DATE: OCT. 06/09 |  |  |
|   | CHECKED:                          | DATE:            |  |  |
|   | SCALE: NTS                        | SHEET 1 OF 3     |  |  |
| ) | DRAWING NUMBER                    | ISSUE            |  |  |

342 Assembly

**SECTION A-A** 

0.410[10.41]

## **See Accompanying Pages for:**

- **Contact Bend Details**
- **Mounting Options**

THIS IS A C.A.D. GENERATED DRAWING DO NOT MAKE MANUAL REVISIONS TO MASTER. ISSUE NUMBER

ORIGINAL

1



| 342 / 392 Series Card Edge | ACAD REFERENCE NO. 342 ENG MA