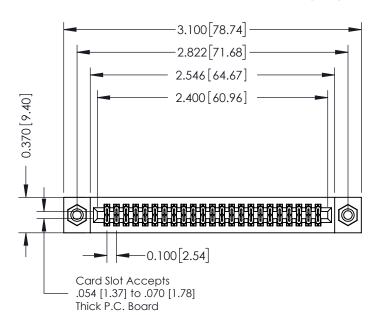

**Mounting Option** 08-#4-40 Unified Threaded Inserts **Contact Detail** 

544-Wire Wrap .050x.025(1.27x0.64) - Tail LG=.760(19.30) DO NOT MAKE MANUAL REVISIONS TO MASTER

.100 [2.54] Contact Spacing x .200 [5.08] Row Spacing

342 / 392 Card Edge Connector Part Number: 392-046-544-208

YOUR CONNECTION TO QUALITY & SERVICE

|   | ACAD REFERENCE NO. 342 ENG MASTER |                  |  |  |
|---|-----------------------------------|------------------|--|--|
|   | DRAWN: J.LEE                      | DATE: OCT. 06/09 |  |  |
|   | CHECKED:                          | DATE:            |  |  |
|   | SCALE: NTS                        | SHEET 1 OF 3     |  |  |
| ) | DRAWING NUMBER                    | ISSUE            |  |  |