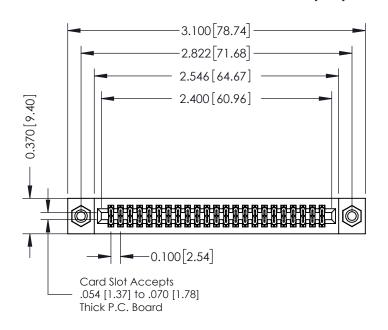

## **See Accompanying Pages for:**

- **Contact Bend Details**
- **Mounting Options**

342 / 392 Card Edge Connector Part Number: 392-046-555-208

YOUR CONNECTION TO QUALITY & SERVICE

CANADA

342 ENG MASTER J.LEE DATE: OCT. 06/09 SHEET 1 OF 3

342 Assembly

THIS IS A C.A.D. GENERATED DRAWING DO NOT MAKE MANUAL REVISIONS TO MASTER. ISSUE NUMBER

ORIGINAL

1

| 342 / 392 Series Card Edge Connector<br>Contact Bend Detail |                                                                                                                                                                                                  | ACAD REFERENCE NO. 342 ENG MASTER |             |                  |        |
|-------------------------------------------------------------|--------------------------------------------------------------------------------------------------------------------------------------------------------------------------------------------------|-----------------------------------|-------------|------------------|--------|
|                                                             |                                                                                                                                                                                                  | DRAWN:                            | J.LEE       | DATE: OCT. 06/09 |        |
|                                                             |                                                                                                                                                                                                  | CHECKED:                          |             | DATE:            |        |
| TORONTO, ONTARIO                                            | THESE DRAWINGS AND SPECIFICATIONS ARE THE PROPERTY OF EDAC INC. AND SHALL NOT BE REPRODUCED, OR COPIED OR USED AS THE BASIS FOR THE MANUFACTURE OR SALE OF APPARATUS WITHOUT WRITTEN PERMISSION. | SCALE:                            | NTS         | SHEET :          | 2 OF 3 |
|                                                             |                                                                                                                                                                                                  | DRAWING                           | NUMBER      |                  | ISSUE  |
| YOUR CONNECTION TO QUALITY & SERVICE                        |                                                                                                                                                                                                  | 3                                 | 42 Assembly |                  | 1      |