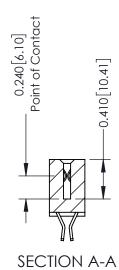

**Mounting Option** 

08-#4-40 Unified Threaded Inserts

**Contact Detail** 

555-Extender Board Bend (Code 500 Contacts) .100 [2.54] Contact Spacing x .200 [5.08] Row Spacing

342 Assembly

THIS IS A C.A.D. GENERATED DRAWING DO NOT MAKE MANUAL REVISIONS TO MASTER. ISSUE NUMBER

ORIGINAL

1

| 342 / 392 Series Card Edge Connector<br>Contact Bend Detail |                                                                                                                                                                                                  | ACAD REFERENCE NO. 342 ENG MASTER |             |                  |        |
|-------------------------------------------------------------|--------------------------------------------------------------------------------------------------------------------------------------------------------------------------------------------------|-----------------------------------|-------------|------------------|--------|
|                                                             |                                                                                                                                                                                                  | DRAWN:                            | J.LEE       | DATE: OCT. 06/09 |        |
|                                                             |                                                                                                                                                                                                  | CHECKED:                          |             | DATE:            |        |
| TORONTO, ONTARIO                                            | THESE DRAWINGS AND SPECIFICATIONS ARE THE PROPERTY OF EDAC INC. AND SHALL NOT BE REPRODUCED, OR COPIED OR USED AS THE BASIS FOR THE MANUFACTURE OR SALE OF APPARATUS WITHOUT WRITTEN PERMISSION. | SCALE:                            | NTS         | SHEET :          | 2 OF 3 |
|                                                             |                                                                                                                                                                                                  | DRAWING                           | NUMBER      |                  | ISSUE  |
| YOUR CONNECTION TO QUALITY & SERVICE                        |                                                                                                                                                                                                  | 3                                 | 42 Assembly |                  | 1      |