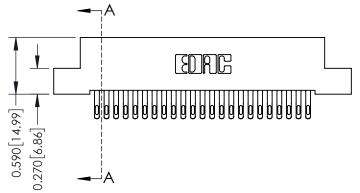

342 Assembly

THIS IS A C.A.D. GENERATED DRAWING DO NOT MAKE MANUAL REVISIONS TO MASTER. ISSUE NUMBER

ORIGINAL

1

| 342 / 392 Series Card Edge Connector<br>Contact Bend Detail |                                                                                                                                                                                                  | ACAD REFERENCE NO. 342 ENG MASTER |             |                  |        |
|-------------------------------------------------------------|--------------------------------------------------------------------------------------------------------------------------------------------------------------------------------------------------|-----------------------------------|-------------|------------------|--------|
|                                                             |                                                                                                                                                                                                  | DRAWN:                            | J.LEE       | DATE: OCT. 06/09 |        |
|                                                             |                                                                                                                                                                                                  | CHECKED:                          |             | DATE:            |        |
| TORONTO, ONTARIO                                            | THESE DRAWINGS AND SPECIFICATIONS ARE THE PROPERTY OF EDAC INC. AND SHALL NOT BE REPRODUCED, OR COPIED OR USED AS THE BASIS FOR THE MANUFACTURE OR SALE OF APPARATUS WITHOUT WRITTEN PERMISSION. | SCALE:                            | NTS         | SHEET :          | 2 OF 3 |
|                                                             |                                                                                                                                                                                                  | DRAWING                           | NUMBER      |                  | ISSUE  |
| YOUR CONNECTION TO QUALITY & SERVICE                        |                                                                                                                                                                                                  | 3                                 | 42 Assembly |                  | 1      |

THIS IS A C.A.D. GENERATED DRAWING DO NOT MAKE MANUAL REVISIONS TO MASTER

ISSUE NUMBER

ORIGINAL

1

| 342 / 392 Card Edge Connector<br>Mounting Options |                                                                                                                                                                                                 | ACAD REFERENCE NO. 342 ENG MASTER |                         |        |  |  |
|---------------------------------------------------|-------------------------------------------------------------------------------------------------------------------------------------------------------------------------------------------------|-----------------------------------|-------------------------|--------|--|--|
|                                                   |                                                                                                                                                                                                 | DRAWN: J.LEE                      | DATE: <b>OCT. 06/09</b> |        |  |  |
|                                                   |                                                                                                                                                                                                 | CHECKED:                          | DATE:                   |        |  |  |
| TORONTO, ONTARIO                                  | THESE DRAWINGS AND SPECIFICATIONS ARE THE PROPERTY OF EDAC INC.,AND SHALL NOT BE REPRODUCED,OR COPIED OR USED AS THE BASIS FOR THE MANUFACTURE OR SALE OF APPARATUS WITHOUT WRITTEN PERMISSION. | SCALE: NTS                        | SHEET :                 | 3 OF 3 |  |  |
|                                                   |                                                                                                                                                                                                 | DRAWING NUMBER                    | •                       | ISSUE  |  |  |
| YOUR CONNECTION TO QUALITY & SERVICE              |                                                                                                                                                                                                 | 342 Assembly                      |                         | 1      |  |  |