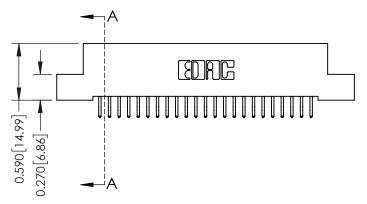

342 Assembly

THIS IS A C.A.D. GENERATED DRAWING DO NOT MAKE MANUAL REVISIONS TO MASTER. ISSUE NUMBER

ORIGINAL

1

| 342 / 392 Series Card Edge Connector<br>Contact Bend Detail |                                                                                                                                   | ACAD REFERENCE NO. 342 ENG MASTER |             |          |          |
|-------------------------------------------------------------|-----------------------------------------------------------------------------------------------------------------------------------|-----------------------------------|-------------|----------|----------|
|                                                             |                                                                                                                                   | DRAWN:                            | J.LEE       | DATE: OC | T. 06/09 |
|                                                             |                                                                                                                                   | CHECKED                           | ):          | DATE:    |          |
| EDAC INC                                                    | ARE THE PROPERTY OF EDAC INC.,AND SHALL NOT BE REPRODUCED,OR COPIED OR USED AS THE BASIS FOR THE MANUFACTURE OR SALE OF APPARATUS | SCALE:                            | NTS         | SHEET :  | 2 OF 3   |
| TORONTO, ONTARIO                                            |                                                                                                                                   | DRAWING                           | NUMBER      |          | ISSUE    |
| YOUR CONNECTION TO QUALITY & SERVICE                        |                                                                                                                                   | 3                                 | 42 Assembly |          | 1        |