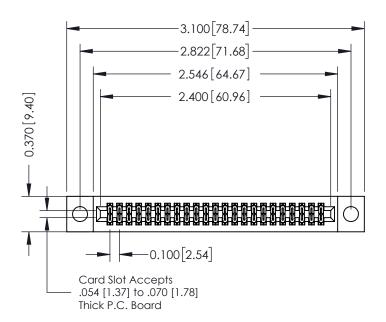

## **See Accompanying Pages for:**

- **Contact Bend Details**
- **Mounting Options**

| 342 / 392 Card Edge Connector |
|-------------------------------|
| Part Number: 392-046-556-204  |

| ACAD REFERENCE NO. 342 ENG MASTER |                  |  |  |  |  |
|-----------------------------------|------------------|--|--|--|--|
| DRAWN: J.LEE                      | DATE: OCT. 06/09 |  |  |  |  |
| CHECKED:                          | DATE:            |  |  |  |  |
| SCALE: NTS                        | SHEET 1 OF 3     |  |  |  |  |
| DRAWING NUMBER                    | ISSUE            |  |  |  |  |