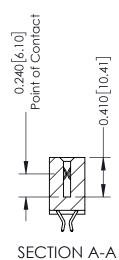

**Mounting Option** 

04-.156 (3.96) Dia. Mounting Holes

**Contact Detail** 

556-Extender Board Bend (Code 520 Contacts) .100 [2.54] Contact Spacing x .200 [5.08] Row Spacing

342 Assembly

THIS IS A C.A.D. GENERATED DRAWING DO NOT MAKE MANUAL REVISIONS TO MASTER. ISSUE NUMBER

ORIGINAL

1

| 342 / 392 Series Card Edge Connector<br>Contact Bend Detail |                                                                                                                                   | ACAD REFERENCE NO. 342 ENG MASTER |             |          |          |
|-------------------------------------------------------------|-----------------------------------------------------------------------------------------------------------------------------------|-----------------------------------|-------------|----------|----------|
|                                                             |                                                                                                                                   | DRAWN:                            | J.LEE       | DATE: OC | T. 06/09 |
|                                                             |                                                                                                                                   | CHECKED                           | ):          | DATE:    |          |
| EDAC INC                                                    | ARE THE PROPERTY OF EDAC INC.,AND SHALL NOT BE REPRODUCED,OR COPIED OR USED AS THE BASIS FOR THE MANUFACTURE OR SALE OF APPARATUS | SCALE:                            | NTS         | SHEET :  | 2 OF 3   |
| TORONTO, ONTARIO                                            |                                                                                                                                   | DRAWING                           | NUMBER      |          | ISSUE    |
| YOUR CONNECTION TO QUALITY & SERVICE                        |                                                                                                                                   | 3                                 | 42 Assembly |          | 1        |