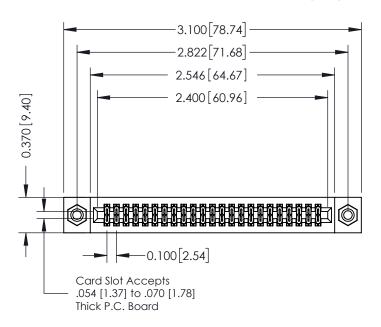

## **See Accompanying Pages for:**

- **Contact Bend Details**
- **Mounting Options**

342 / 392 Card Edge Connector Part Number: 392-046-560-208

YOUR CONNECTION TO QUALITY & SERVICE

342 ENG MASTER DATE: OCT. 06/09 J.LEE SHEET 1 OF 3