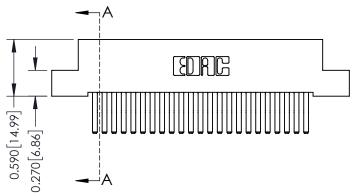

## **Mounting Option**

08-#4-40 Unified Threaded Inserts

THIS IS A C.A.D. GENERATED DRAWING DO NOT MAKE MANUAL REVISIONS TO MASTER

ISSUE NUMBER

ORIGINAL

1

| 342 / 392 Card Edge Connector<br>Mounting Options |                                                                                                                                                                                               | ACAD REFERENCE NO. 342 ENG MASTER |                         |        |  |  |
|---------------------------------------------------|-----------------------------------------------------------------------------------------------------------------------------------------------------------------------------------------------|-----------------------------------|-------------------------|--------|--|--|
|                                                   |                                                                                                                                                                                               | DRAWN: J.LEE                      | DATE: <b>OCT. 06/09</b> |        |  |  |
|                                                   |                                                                                                                                                                                               | CHECKED:                          | DATE:                   |        |  |  |
| TORONTO, ONTARIO                                  | THESE DRAWINGS AND SPECIFICATIONS ARE THE PROPERTY OF EDAC INCAND SHALL NOT BE REPRODUCED,OR COPIED OR USED AS THE BASIS FOR THE MANUFACTURE OR SALE OF APPARATUS WITHOUT WRITTEN PERMISSION. | SCALE: NTS                        | SHEET :                 | 3 OF 3 |  |  |
|                                                   |                                                                                                                                                                                               | DRAWING NUMBER                    | •                       | ISSUE  |  |  |
| YOUR CONNECTION TO QUALITY & SERVICE              |                                                                                                                                                                                               | 342 Assembly                      |                         | 1      |  |  |