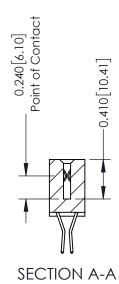

## **Contact Detail**

560-Extender Board Bend (Code 523 Contacts) .100 [2.54] Contact Spacing x .200 [5.08] Row Spacing

342 Assembly

THIS IS A C.A.D. GENERATED DRAWING DO NOT MAKE MANUAL REVISIONS TO MASTER. ISSUE NUMBER

ORIGINAL

1

| 342 / 392 Series Card Edge Connector<br>Contact Bend Detail |                                                                                                                                                                                                  | ACAD REFERENCE NO. 342 ENG MASTER |             |                  |        |
|-------------------------------------------------------------|--------------------------------------------------------------------------------------------------------------------------------------------------------------------------------------------------|-----------------------------------|-------------|------------------|--------|
|                                                             |                                                                                                                                                                                                  | DRAWN:                            | J.LEE       | DATE: OCT. 06/09 |        |
|                                                             |                                                                                                                                                                                                  | CHECKED:                          |             | DATE:            |        |
| TORONTO, ONTARIO                                            | THESE DRAWINGS AND SPECIFICATIONS ARE THE PROPERTY OF EDAC INC. AND SHALL NOT BE REPRODUCED, OR COPIED OR USED AS THE BASIS FOR THE MANUFACTURE OR SALE OF APPARATUS WITHOUT WRITTEN PERMISSION. | SCALE:                            | NTS         | SHEET :          | 2 OF 3 |
|                                                             |                                                                                                                                                                                                  | DRAWING                           | NUMBER      |                  | ISSUE  |
| YOUR CONNECTION TO QUALITY & SERVICE                        |                                                                                                                                                                                                  | 3                                 | 42 Assembly |                  | 1      |