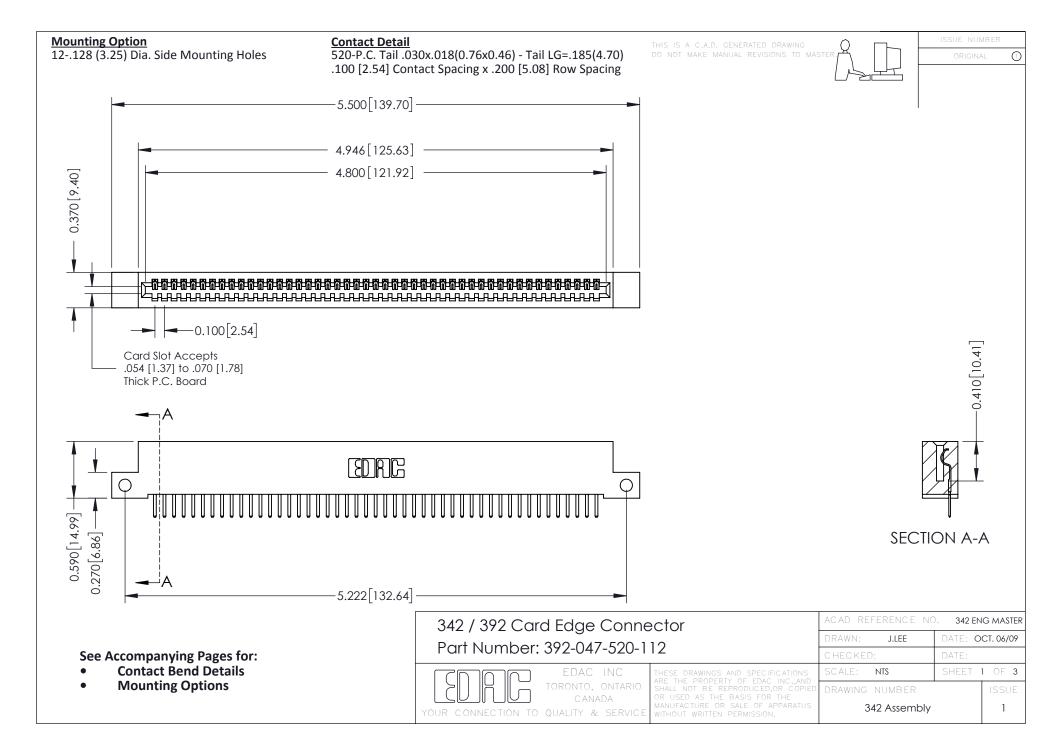

THIS IS A C.A.D. GENERATED DRAWING DO NOT MAKE MANUAL REVISIONS TO MASTER. ISSUE NUMBER

ORIGINAL

1



| 342 / 392 Series Card Edge Connector<br>Contact Bend Detail |                                                                                                                                                                                                  | ACAD REFERENCE NO. 342 ENG MASTER |             |                  |        |
|-------------------------------------------------------------|--------------------------------------------------------------------------------------------------------------------------------------------------------------------------------------------------|-----------------------------------|-------------|------------------|--------|
|