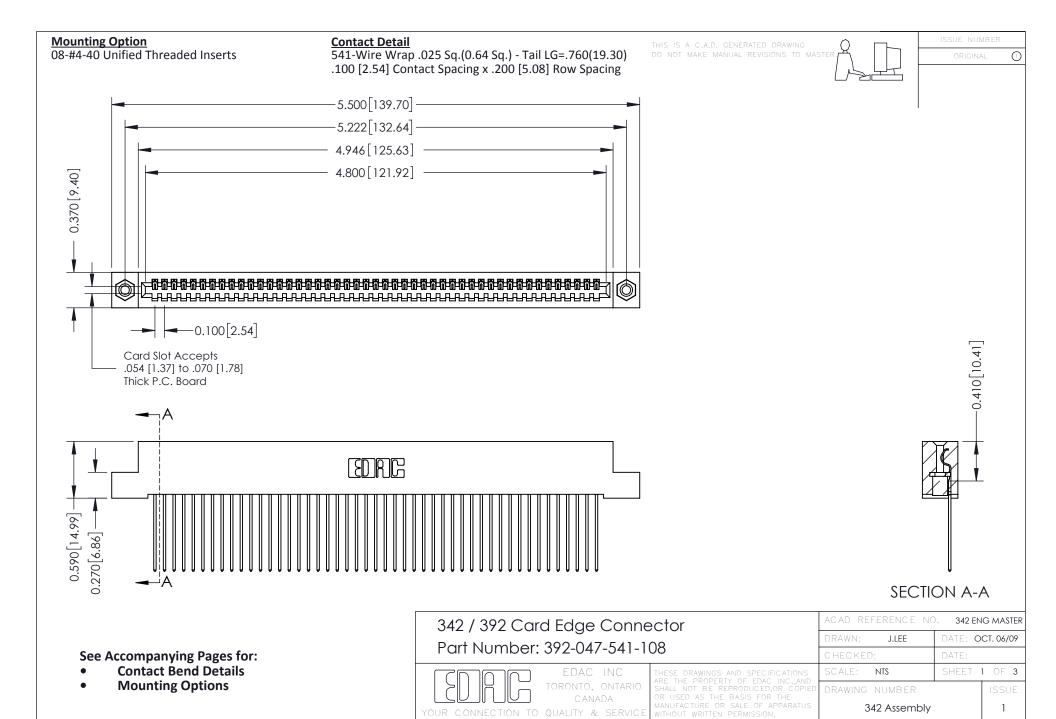

THIS IS A C.A.D. GENERATED DRAWING DO NOT MAKE MANUAL REVISIONS TO MASTER. ISSUE NUMBER

ORIGINAL

1



| 342 / 392 Series Card Edge Connector<br>Contact Bend Detail |                                                                                                                                                                                                  | ACAD REFERENCE NO. 342 ENG MASTER |             |                  |        |
|-------------------------------------------------------------|--------------------------------------------------------------------------------------------------------------------------------------------------------------------------------------------------|-----------------------------------|-------------|------------------|--------|
|