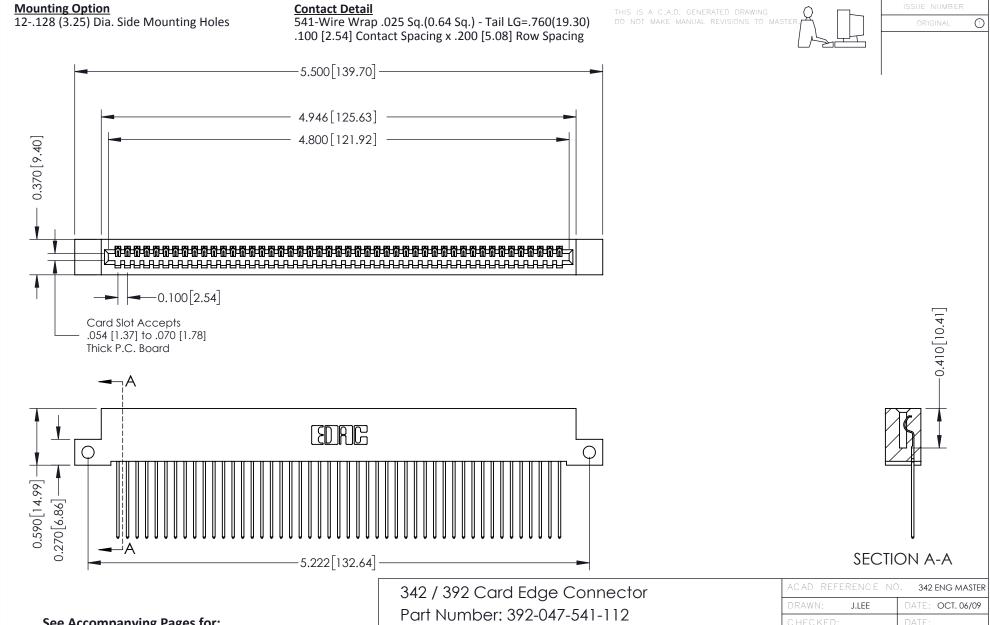

**See Accompanying Pages for:** 

- **Contact Bend Details**
- **Mounting Options**

| ACAD REFERENCE NO. 342 ENG MASTER |                  |  |  |  |
|-----------------------------------|------------------|--|--|--|
| DRAWN: J.LEE                      | DATE: OCT. 06/09 |  |  |  |
| CHECKED:                          | DATE:            |  |  |  |
| SCALE: NTS                        | SHEET 1 OF 3     |  |  |  |
| DRAWING NUMBER                    | ISSUE            |  |  |  |