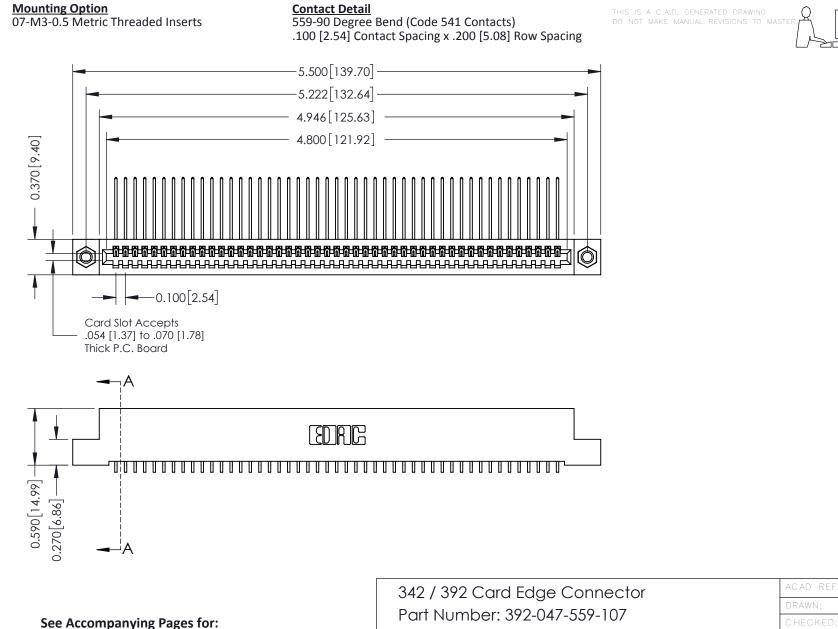

**Contact Bend Details** 

**Mounting Options** 

342 ENG MASTER J.LEE DATE: OCT. 06/09 SHEET 1 OF 3

0.410[10.41]

**SECTION A-A** 

YOUR CONNECTION TO QUALITY & SERVICE

CANADA

342 Assembly

THIS IS A C.A.D. GENERATED DRAWING DO NOT MAKE MANUAL REVISIONS TO MASTER. ISSUE NUMBER

ORIGINAL

1

| 342 / 392 Series Card Edge Connector<br>Contact Bend Detail |                                                                                                                                                                                                  | ACAD REFERENCE NO. 342 ENG MASTER |             |                  |        |
|-------------------------------------------------------------|--------------------------------------------------------------------------------------------------------------------------------------------------------------------------------------------------|-----------------------------------|-------------|------------------|--------|
|                                                             |                                                                                                                                                                                                  | DRAWN:                            | J.LEE       | DATE: OCT. 06/09 |        |
|                                                             |                                                                                                                                                                                                  | CHECKED:                          |             | DATE:            |        |
| TORONTO, ONTARIO                                            | THESE DRAWINGS AND SPECIFICATIONS ARE THE PROPERTY OF EDAC INC. AND SHALL NOT BE REPRODUCED, OR COPIED OR USED AS THE BASIS FOR THE MANUFACTURE OR SALE OF APPARATUS WITHOUT WRITTEN PERMISSION. | SCALE:                            | NTS         | SHEET :          | 2 OF 3 |
|                                                             |                                                                                                                                                                                                  | DRAWING                           | NUMBER      |                  | ISSUE  |
| YOUR CONNECTION TO QUALITY & SERVICE                        |                                                                                                                                                                                                  | 3                                 | 42 Assembly |                  | 1      |

THIS IS A C.A.D. GENERATED DRAWING DO NOT MAKE MANUAL REVISIONS TO MASTER

ISSUE NUMBER

ORIGINAL

1

| 342 / 392 Card Edge Connector<br>Mounting Options |                                                                                                                                                                                               | ACAD REFERENCE NO. 342 ENG MASTER |                         |        |  |  |
|---------------------------------------------------|-----------------------------------------------------------------------------------------------------------------------------------------------------------------------------------------------|-----------------------------------|-------------------------|--------|--|--|
|                                                   |                                                                                                                                                                                               | DRAWN: J.LEE                      | DATE: <b>OCT. 06/09</b> |        |  |  |
|                                                   |                                                                                                                                                                                               | CHECKED:                          | DATE:                   |        |  |  |
| TORONTO, ONTARIO                                  | THESE DRAWINGS AND SPECIFICATIONS ARE THE PROPERTY OF EDAC INCAND SHALL NOT BE REPRODUCED,OR COPIED OR USED AS THE BASIS FOR THE MANUFACTURE OR SALE OF APPARATUS WITHOUT WRITTEN PERMISSION. | SCALE: NTS                        | SHEET :                 | 3 OF 3 |  |  |
|                                                   |                                                                                                                                                                                               | DRAWING NUMBER                    | •                       | ISSUE  |  |  |
| YOUR CONNECTION TO QUALITY & SERVICE              |                                                                                                                                                                                               | 342 Assembly                      |                         | 1      |  |  |