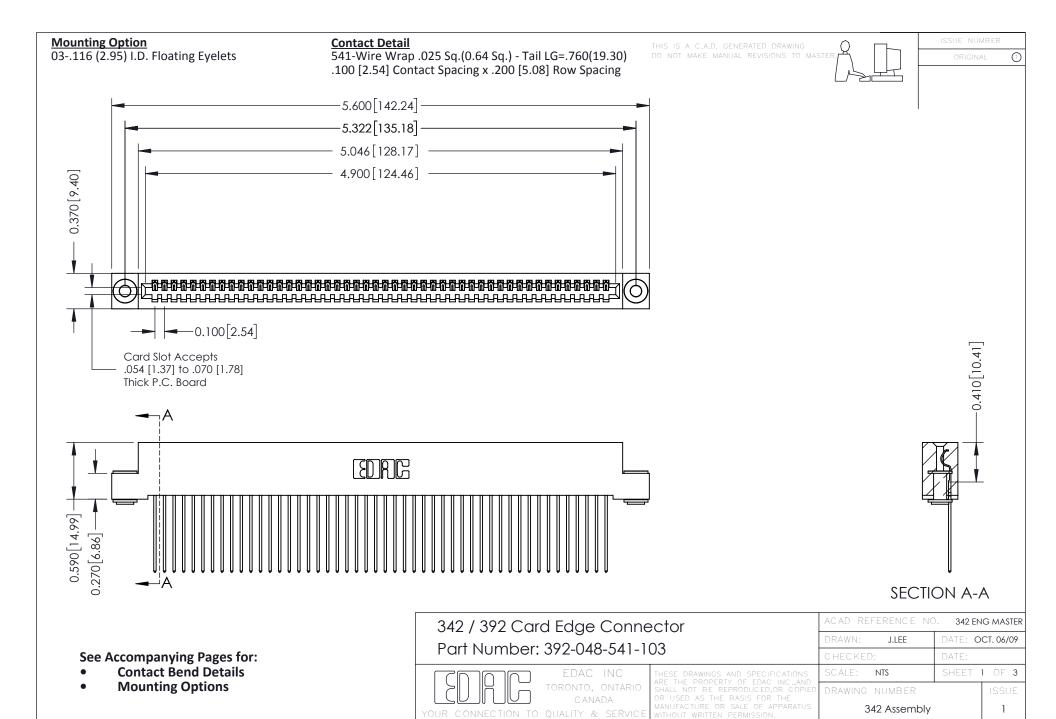

THIS IS A C.A.D. GENERATED DRAWING DO NOT MAKE MANUAL REVISIONS TO MASTER. ISSUE NUMBER

ORIGINAL

1



| 342 / 392 Series Card Edge Connector<br>Contact Bend Detail |                                                                                                                                                                                                  | ACAD REFERENCE NO. 342 ENG MASTER |             |                  |        |
|-------------------------------------------------------------|--------------------------------------------------------------------------------------------------------------------------------------------------------------------------------------------------|-----------------------------------|-------------|------------------|--------|
|