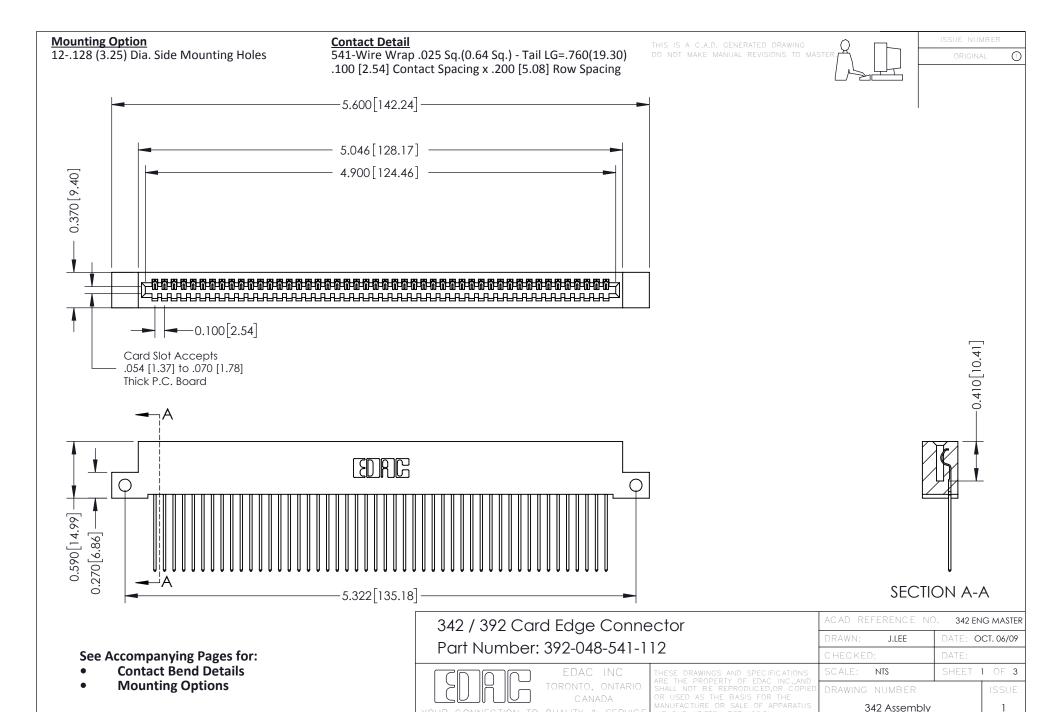

YOUR CONNECTION TO QUALITY & SERVICE

THIS IS A C.A.D. GENERATED DRAWING DO NOT MAKE MANUAL REVISIONS TO MASTER. ISSUE NUMBER

ORIGINAL

1



| 342 / 392 Series Card Edge Connector<br>Contact Bend Detail |                                                                                                                                                                                                  | ACAD REFERENCE NO. 342 ENG MASTER |             |                  |        |
|-------------------------------------------------------------|--------------------------------------------------------------------------------------------------------------------------------------------------------------------------------------------------|-----------------------------------|-------------|-----------