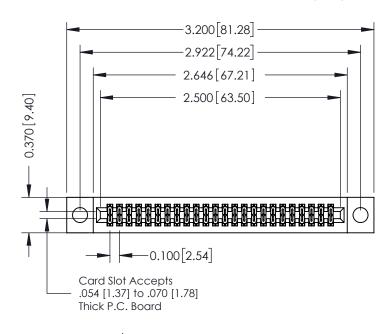

## **See Accompanying Pages for:**

- **Contact Bend Details**
- **Mounting Options**

342 / 392 Card Edge Connector Part Number: 392-048-542-204

| ACAD REFERENCE NO. 342 ENG MASTER |                  |  |  |  |
|-----------------------------------|------------------|--|--|--|
| DRAWN: J.LEE                      | DATE: OCT. 06/09 |  |  |  |
| CHECKED:                          | DATE:            |  |  |  |
| SCALE: NTS                        | SHEET 1 OF 3     |  |  |  |
| DRAWING NUMBER                    | ISSUE            |  |  |  |