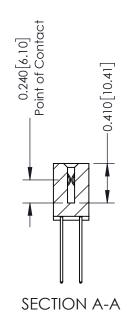

## **Contact Detail**

542-Wire Wrap .025 Sq.(0.64 Sq.) - Tail LG=.655(16.64) .100 [2.54] Contact Spacing x .200 [5.08] Row Spacing