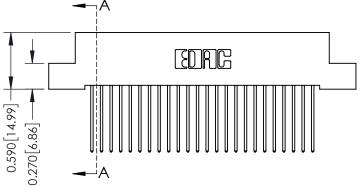

## **Mounting Option**

04-.156 (3.96) Dia. Mounting Holes

## **Contact Detail**

542-Wire Wrap .025 Sq.(0.64 Sq.) - Tail LG=.655(16.64) .100 [2.54] Contact Spacing x .200 [5.08] Row Spacing







## **See Accompanying Pages for:**

- **Contact Bend Details**
- **Mounting Options**

342 / 392 Card Edge Connector Part Number: 392-048-542-204



| ACAD REFERENCE NO. 342 ENG MASTER |                  |  |  |  |
|-----------------------------------|------------------|--|--|--|
| DRAWN: J.LEE                      | DATE: OCT. 06/09 |  |  |  |
| CHECKED:                          | DATE:            |  |  |  |
| SCALE: NTS                        | SHEET 1 OF 3     |  |  |  |
| DRAWING NUMBER                    | ISSUE            |  |  |  |

342 Assembly

THIS IS A C.A.D. GENERATED DRAWING DO NOT MAKE MANUAL REVISIONS TO MASTER. ISSUE NUMBER

ORIGINAL

1



| 342 / 392 Series Card Edge Connector<br>Contact Bend Detail |