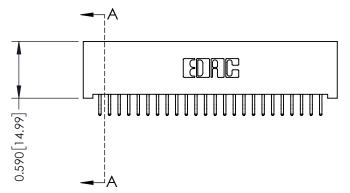

## **See Accompanying Pages for:**

- **Contact Bend Details**
- **Mounting Options**

| 342 / 392 Card Edge Connector |
|-------------------------------|
| Part Number: 392-048-556-201  |

YOUR CONNECTION TO QUALITY & SERVICE