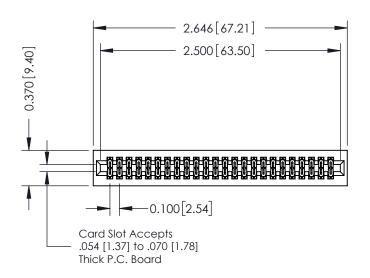

556-Extender Board Bend (Code 520 Contacts) .100 [2.54] Contact Spacing x .200 [5.08] Row Spacing

## **See Accompanying Pages for:**

- **Contact Bend Details**
- **Mounting Options**

| 342 / 392 Card Edge Connector |
|-------------------------------|
| Part Number: 392-048-556-201  |

YOUR CONNECTION TO QUALITY & SERVICE