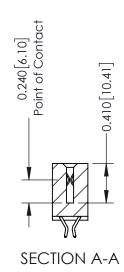

342 Assembly

THIS IS A C.A.D. GENERATED DRAWING DO NOT MAKE MANUAL REVISIONS TO MASTER. ISSUE NUMBER

ORIGINAL

1

| Contact Bend Detail                  |                                                                                                                                             | ACAD REFERENCE NO. 342 ENG MASTER |             |                  |        |
|--------------------------------------|---------------------------------------------------------------------------------------------------------------------------------------------|-----------------------------------|-------------|------------------|--------|
|                                      |                                                                                                                                             | DRAWN:                            | J.LEE       | DATE: OCT. 06/09 |        |
|                                      |                                                                                                                                             | CHECKED:                          |             | DATE:            |        |
|                                      | THESE DRAWINGS AND SPECIFICATIONS<br>ARE THE PROPERTY OF EDAC INC.,AND<br>SHALL NOT BE REPRODUCED,OR COPIED<br>OR USED AS THE BASIS FOR THE | SCALE:                            | NTS         | SHEET :          | 2 OF 3 |
| TORONTO, ONTARIO                     |                                                                                                                                             | DRAWING                           | NUMBER      |                  | ISSUE  |
| YOUR CONNECTION TO QUALITY & SERVICE | MANUFACTURE OR SALE OF APPARATUS                                                                                                            | 3                                 | 42 Assembly |                  | 1      |