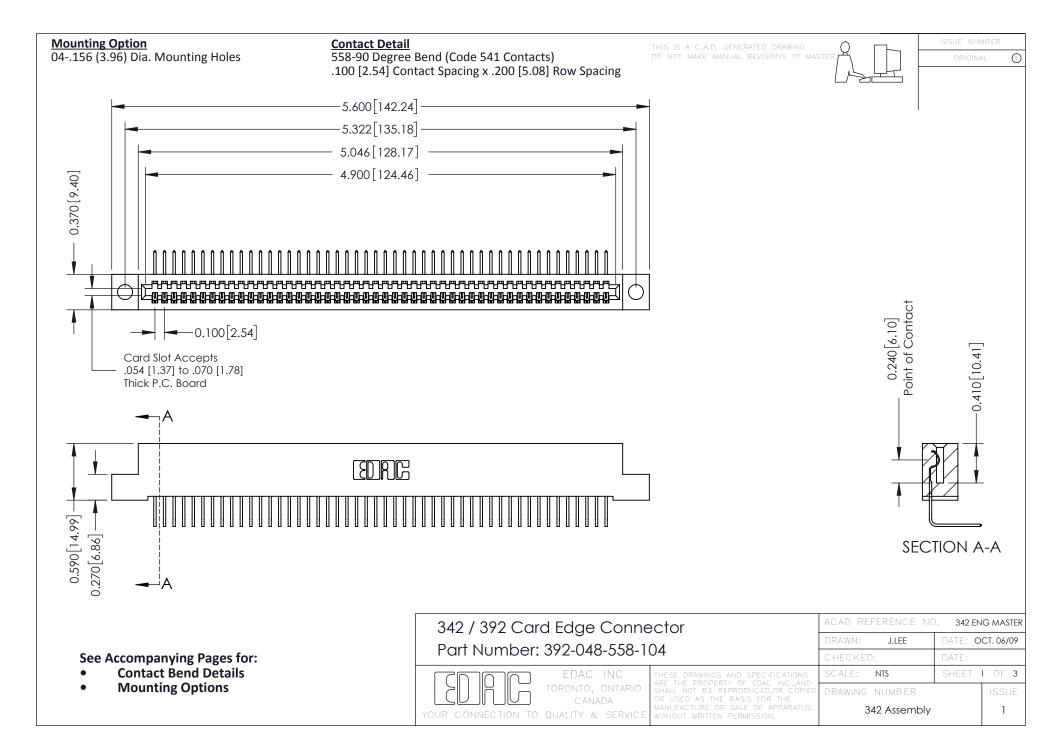

THIS IS A C.A.D. GENERATED DRAWING DO NOT MAKE MANUAL REVISIONS TO MASTER. ISSUE NUMBER

ORIGINAL

1



| 342 / 392 Series Card Edge Connector<br>Contact Bend Detail |                                                                                                                                                                                                  | ACAD REFERENCE NO. 342 ENG MASTER |             |                  |        |
|-------------------------------------------------------------|--------------------------------------------------------------------------------------------------------------------------------------------------------------------------------------------------|-----------------------------------|-------------|------------------|--------|
|