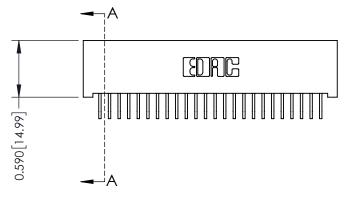

## 0.240 [6.10] Point of Contact 0.410[10.41] SECTION A-A

## **See Accompanying Pages for:**

- **Contact Bend Details**
- **Mounting Options**

| 342 / 392 Card Edge Connector |
|-------------------------------|
| Part Number: 392-048-559-201  |

YOUR CONNECTION TO QUALITY & SERVICE

|   | ACAD REFERENCE NO | . 342 ENG MASTER |  |  |  |
|---|-------------------|------------------|--|--|--|
|   | DRAWN: J.LEE      | DATE: OCT. 06/09 |  |  |  |
|   | CHECKED:          | DATE:            |  |  |  |
|   | SCALE: NTS        | SHEET 1 OF 3     |  |  |  |
| ) | DRAWING NUMBER    | ISSUE            |  |  |  |

342 Assembly

THIS IS A C.A.D. GENERATED DRAWING DO NOT MAKE MANUAL REVISIONS TO MASTER. ISSUE NUMBER

ORIGINAL

1



| 342 / 392 Series Card Edge Connector<br>Contact Bend Detail |