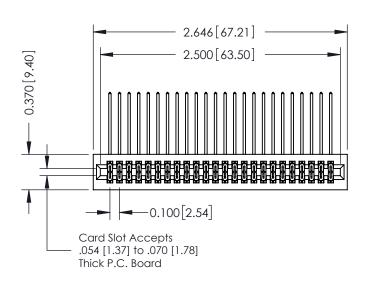

## **See Accompanying Pages for:**

- **Contact Bend Details**
- **Mounting Options**

| 342 / 392 Card Edge Connector |
|-------------------------------|
| Part Number: 392-048-559-201  |

YOUR CONNECTION TO QUALITY & SERVICE