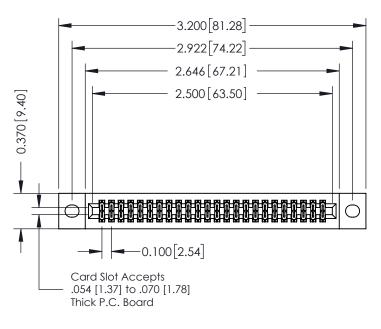

## **See Accompanying Pages for:**

- **Contact Bend Details**
- **Mounting Options**

342 / 392 Card Edge Connector Part Number: 392-048-560-202

YOUR CONNECTION TO QUALITY & SERVICE

342 ENG MASTER DATE: OCT. 06/09 J.LEE SHEET 1 OF 3