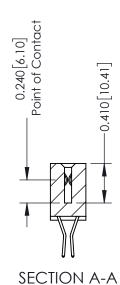

## **Contact Detail**

560-Extender Board Bend (Code 523 Contacts) .100 [2.54] Contact Spacing x .200 [5.08] Row Spacing

342 Assembly

THIS IS A C.A.D. GENERATED DRAWING DO NOT MAKE MANUAL REVISIONS TO MASTER. ISSUE NUMBER

ORIGINAL

1

| 342 / 392 Series Card Edge Connector<br>Contact Bend Detail |                                                                                                                                                                                                  | ACAD REFERENCE NO. 342 ENG MASTER |             |                  |        |
|-------------------------------------------------------------|--------------------------------------------------------------------------------------------------------------------------------------------------------------------------------------------------|-----------------------------------|-------------|------------------|--------|
|                                                             |                                                                                                                                                                                                  | DRAWN:                            | J.LEE       | DATE: OCT. 06/09 |        |
|                                                             |                                                                                                                                                                                                  | CHECKED:                          |             | DATE:            |        |
| TORONTO, ONTARIO                                            | THESE DRAWINGS AND SPECIFICATIONS ARE THE PROPERTY OF EDAC INC. AND SHALL NOT BE REPRODUCED, OR COPIED OR USED AS THE BASIS FOR THE MANUFACTURE OR SALE OF APPARATUS WITHOUT WRITTEN PERMISSION. | SCALE:                            | NTS         | SHEET :          | 2 OF 3 |
|                                                             |                                                                                                                                                                                                  | DRAWING                           | NUMBER      |                  | ISSUE  |
| YOUR CONNECTION TO QUALITY & SERVICE                        |                                                                                                                                                                                                  | 3                                 | 42 Assembly |                  | 1      |