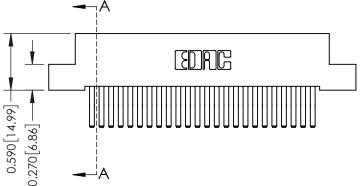

## **Mounting Option**

02-.128 (3.25) Wide Mounting Slots

THIS IS A C.A.D. GENERATED DRAWING DO NOT MAKE MANUAL REVISIONS TO MASTER

ISSUE NUMBER

ORIGINAL

1

| 342 / 392 Card Edge Connector<br>Mounting Options |                                                                                                                                                                                               | ACAD REFERENCE NO. 342 ENG MASTER |                         |        |  |  |
|---------------------------------------------------|-----------------------------------------------------------------------------------------------------------------------------------------------------------------------------------------------|-----------------------------------|-------------------------|--------|--|--|
|                                                   |                                                                                                                                                                                               | DRAWN: J.LEE                      | DATE: <b>OCT. 06/09</b> |        |  |  |
|                                                   |                                                                                                                                                                                               | CHECKED:                          | DATE:                   |        |  |  |
| TORONTO, ONTARIO                                  | THESE DRAWINGS AND SPECIFICATIONS ARE THE PROPERTY OF EDAC INCAND SHALL NOT BE REPRODUCED,OR COPIED OR USED AS THE BASIS FOR THE MANUFACTURE OR SALE OF APPARATUS WITHOUT WRITTEN PERMISSION. | SCALE: NTS                        | SHEET :                 | 3 OF 3 |  |  |
|                                                   |                                                                                                                                                                                               | DRAWING NUMBER                    | •                       | ISSUE  |  |  |
| YOUR CONNECTION TO QUALITY & SERVICE              |                                                                                                                                                                                               | 342 Assembly                      |                         | 1      |  |  |