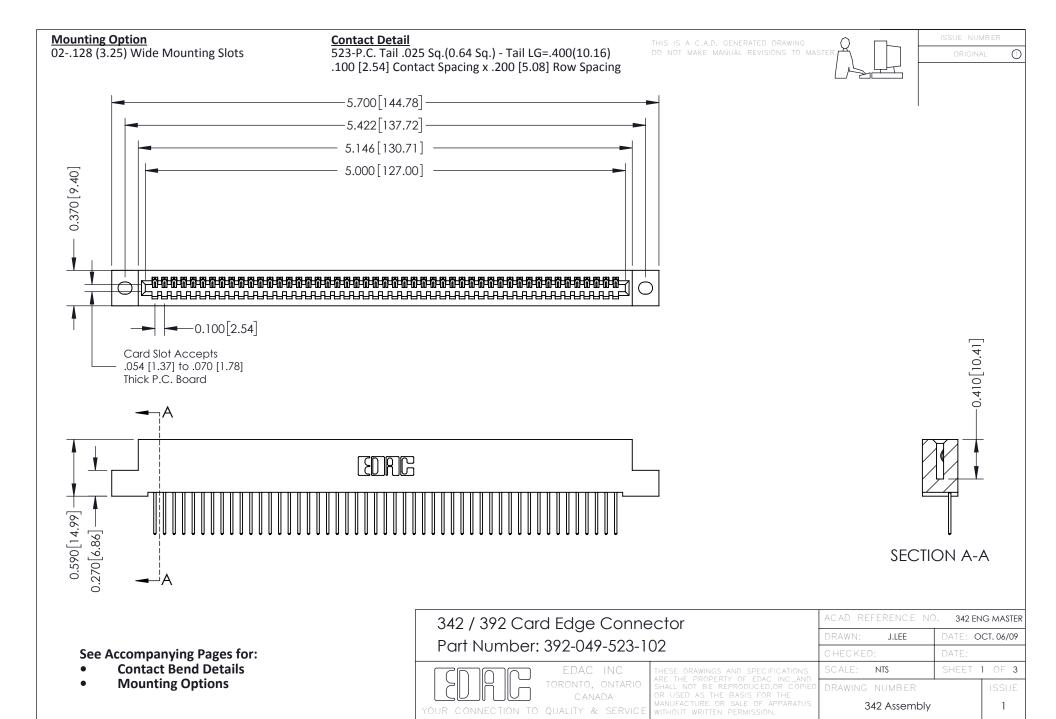

THIS IS A C.A.D. GENERATED DRAWING DO NOT MAKE MANUAL REVISIONS TO MASTER. ISSUE NUMBER

ORIGINAL

1



| 342 / 392 Series Card Edge Connector<br>Contact Bend Detail |                                                                                                                                                                                                  | ACAD REFERENCE NO. 342 ENG MASTER |             |                  |        |
|-------------------------------------------------------------|--------------------------------------------------------------------------------------------------------------------------------------------------------------------------------------------------|-----------------------------------|-------------|------------------|--------|
|