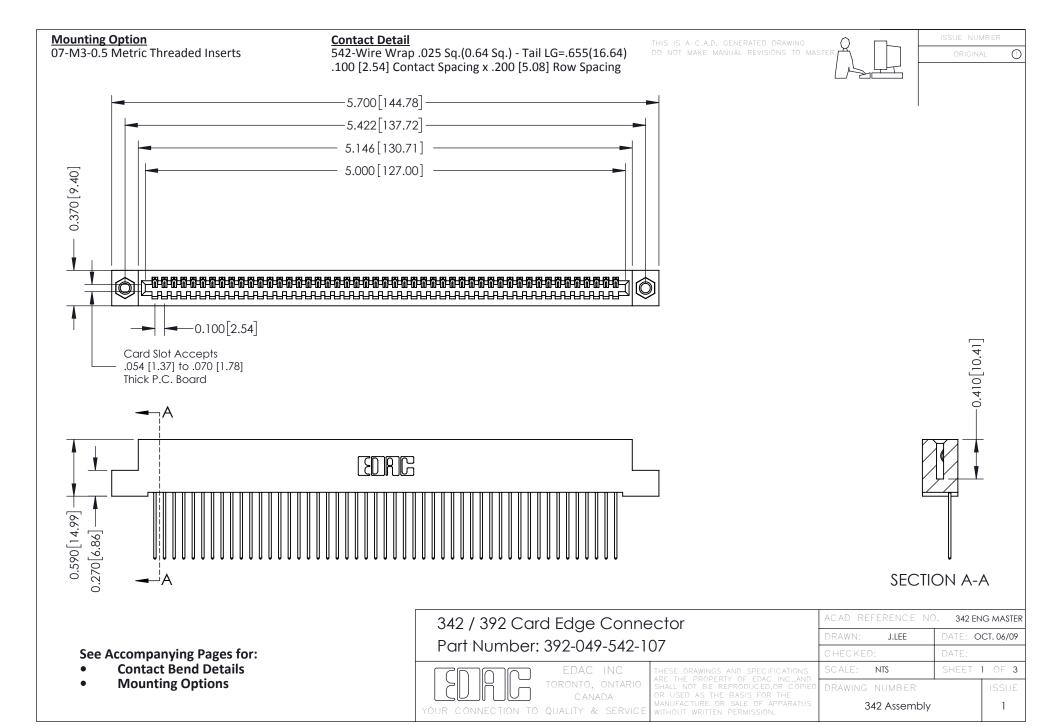

THIS IS A C.A.D. GENERATED DRAWING DO NOT MAKE MANUAL REVISIONS TO MASTER. ISSUE NUMBER

ORIGINAL

1

| 342 / 392 Series Card Edge Connector<br>Contact Bend Detail |                                                                                                                                                                                                  | ACAD REFERENCE NO. 342 ENG MASTER |             |                  |        |
|-------------------------------------------------------------|--------------------------------------------------------------------------------------------------------------------------------------------------------------------------------------------------|-----------------------------------|-------------|------------------|--------|
|                                                             |                                                                                                                                                                                                  | DRAWN:                            | J.LEE       | DATE: OCT. 06/09 |        |
|                                                             |                                                                                                                                                                                                  | CHECKED:                          |             | DATE:            |        |
| TORONTO, ONTARIO                                            | THESE DRAWINGS AND SPECIFICATIONS ARE THE PROPERTY OF EDAC INC. AND SHALL NOT BE REPRODUCED, OR COPIED OR USED AS THE BASIS FOR THE MANUFACTURE OR SALE OF APPARATUS WITHOUT WRITTEN PERMISSION. | SCALE:                            | NTS         | SHEET :          | 2 OF 3 |
|                                                             |                                                                                                                                                                                                  | DRAWING                           | NUMBER      |                  | ISSUE  |
| YOUR CONNECTION TO QUALITY & SERVICE                        |                                                                                                                                                                                                  | 3                                 | 42 Assembly |                  | 1      |

THIS IS A C.A.D. GENERATED DRAWING DO NOT MAKE MANUAL REVISIONS TO MASTER

ISSUE NUMBER

ORIGINAL

1

| 342 / 392 Card Edge Connector<br>Mounting Options |                                                                                                                                                                                               | ACAD REFERENCE NO. 342 ENG MASTER |                         |        |  |  |
|---------------------------------------------------|-----------------------------------------------------------------------------------------------------------------------------------------------------------------------------------------------|-----------------------------------|-------------------------|--------|--|--|
|                                                   |                                                                                                                                                                                               | DRAWN: J.LEE                      | DATE: <b>OCT. 06/09</b> |        |  |  |
|                                                   |                                                                                                                                                                                               | CHECKED:                          | DATE:                   |        |  |  |
| TORONTO, ONTARIO                                  | THESE DRAWINGS AND SPECIFICATIONS ARE THE PROPERTY OF EDAC INCAND SHALL NOT BE REPRODUCED,OR COPIED OR USED AS THE BASIS FOR THE MANUFACTURE OR SALE OF APPARATUS WITHOUT WRITTEN PERMISSION. | SCALE: NTS                        | SHEET :                 | 3 OF 3 |  |  |
|                                                   |                                                                                                                                                                                               | DRAWING NUMBER                    | •                       | ISSUE  |  |  |
| YOUR CONNECTION TO QUALITY & SERVICE              |                                                                                                                                                                                               | 342 Assembly                      |                         | 1      |  |  |