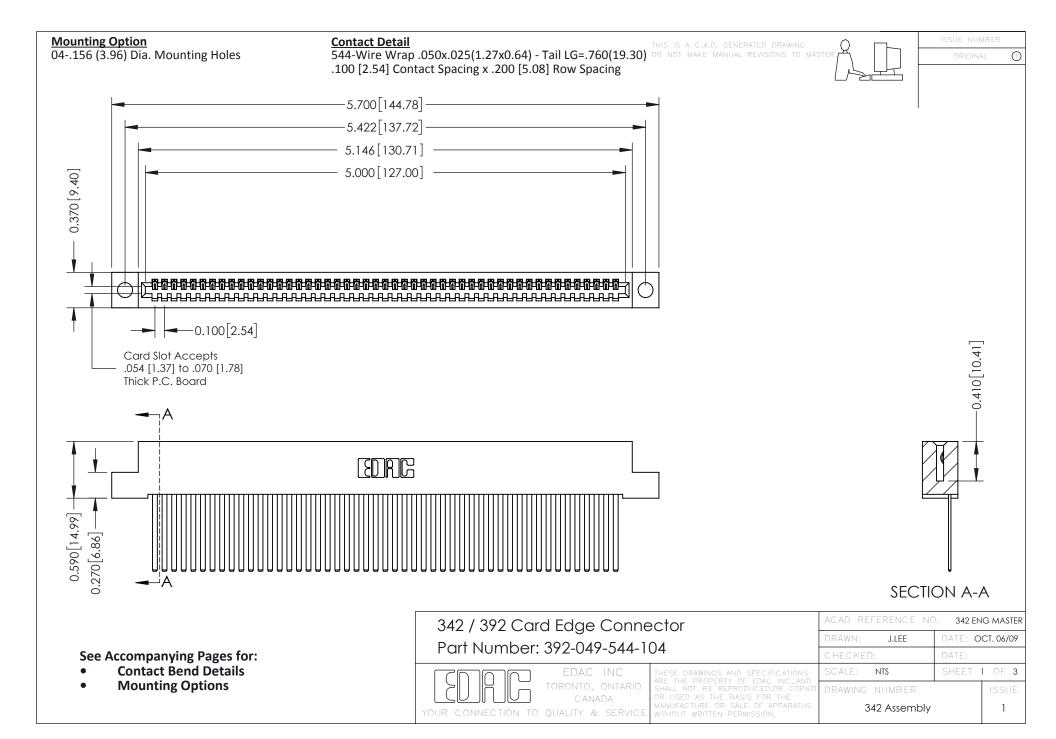

THIS IS A C.A.D. GENERATED DRAWING DO NOT MAKE MANUAL REVISIONS TO MASTER. ISSUE NUMBER

ORIGINAL

1



| 342 / 392 Series Card Edge Connector<br>Contact Bend Detail |                                                                                                                                                                                                  | ACAD REFERENCE NO. 342 ENG MASTER |             |                  |        |
|-------------------------------------------------------------|--------------------------------------------------------------------------------------------------------------------------------------------------------------------------------------------------|-----------------------------------|-------------|------------------|--------|
|