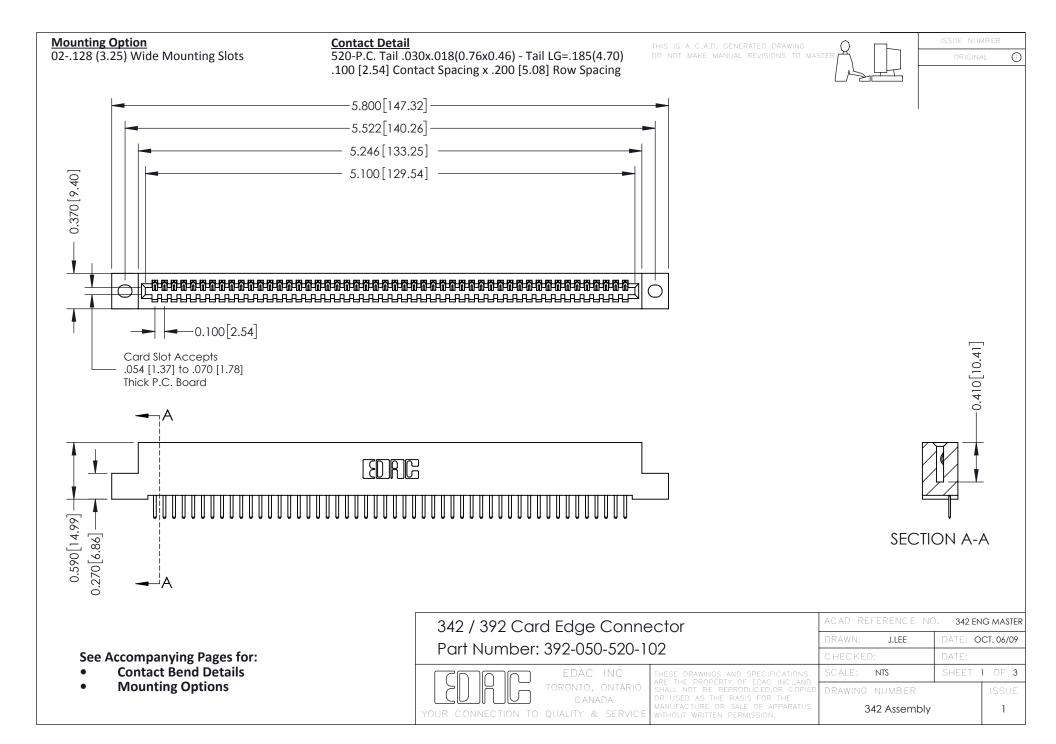

THIS IS A C.A.D. GENERATED DRAWING DO NOT MAKE MANUAL REVISIONS TO MASTER. ISSUE NUMBER

ORIGINAL

1

| 342 / 392 Series Card Edge Connector<br>Contact Bend Detail |                                                                                                                                                                                                  | ACAD REFERENCE NO. 342 ENG MASTER |             |                  |        |
|-------------------------------------------------------------|--------------------------------------------------------------------------------------------------------------------------------------------------------------------------------------------------|-----------------------------------|-------------|------------------|--------|
|                                                             |                                                                                                                                                                                                  | DRAWN:                            | J.LEE       | DATE: OCT. 06/09 |        |
|                                                             |                                                                                                                                                                                                  | CHECKED:                          |             | DATE:            |        |
| TORONTO, ONTARIO                                            | THESE DRAWINGS AND SPECIFICATIONS ARE THE PROPERTY OF EDAC INC. AND SHALL NOT BE REPRODUCED, OR COPIED OR USED AS THE BASIS FOR THE MANUFACTURE OR SALE OF APPARATUS WITHOUT WRITTEN PERMISSION. | SCALE:                            | NTS         | SHEET :          | 2 OF 3 |
|                                                             |                                                                                                                                                                                                  | DRAWING                           | NUMBER      |                  | ISSUE  |
| YOUR CONNECTION TO QUALITY & SERVICE                        |                                                                                                                                                                                                  | 3                                 | 42 Assembly |                  | 1      |

THIS IS A C.A.D. GENERATED DRAWING DO NOT MAKE MANUAL REVISIONS TO MASTER

ISSUE NUMBER

ORIGINAL

1

| 342 / 392 Card Edge Connector<br>Mounting Options |                                                                                                                                                                                                 | ACAD REFERENCE NO. 342 ENG MASTER |                         |        |  |  |
|---------------------------------------------------|-------------------------------------------------------------------------------------------------------------------------------------------------------------------------------------------------|-----------------------------------|-------------------------|--------|--|--|
|                                                   |                                                                                                                                                                                                 | DRAWN: J.LEE                      | DATE: <b>OCT. 06/09</b> |        |  |  |
|                                                   |                                                                                                                                                                                                 | CHECKED:                          | DATE:                   |        |  |  |
| TORONTO, ONTARIO                                  | THESE DRAWINGS AND SPECIFICATIONS ARE THE PROPERTY OF EDAC INC.,AND SHALL NOT BE REPRODUCED,OR COPIED OR USED AS THE BASIS FOR THE MANUFACTURE OR SALE OF APPARATUS WITHOUT WRITTEN PERMISSION. | SCALE: NTS                        | SHEET :                 | 3 OF 3 |  |  |
|                                                   |                                                                                                                                                                                                 | DRAWING NUMBER                    | •                       | ISSUE  |  |  |
| YOUR CONNECTION TO QUALITY & SERVICE              |                                                                                                                                                                                                 | 342 Assembly                      |                         | 1      |  |  |