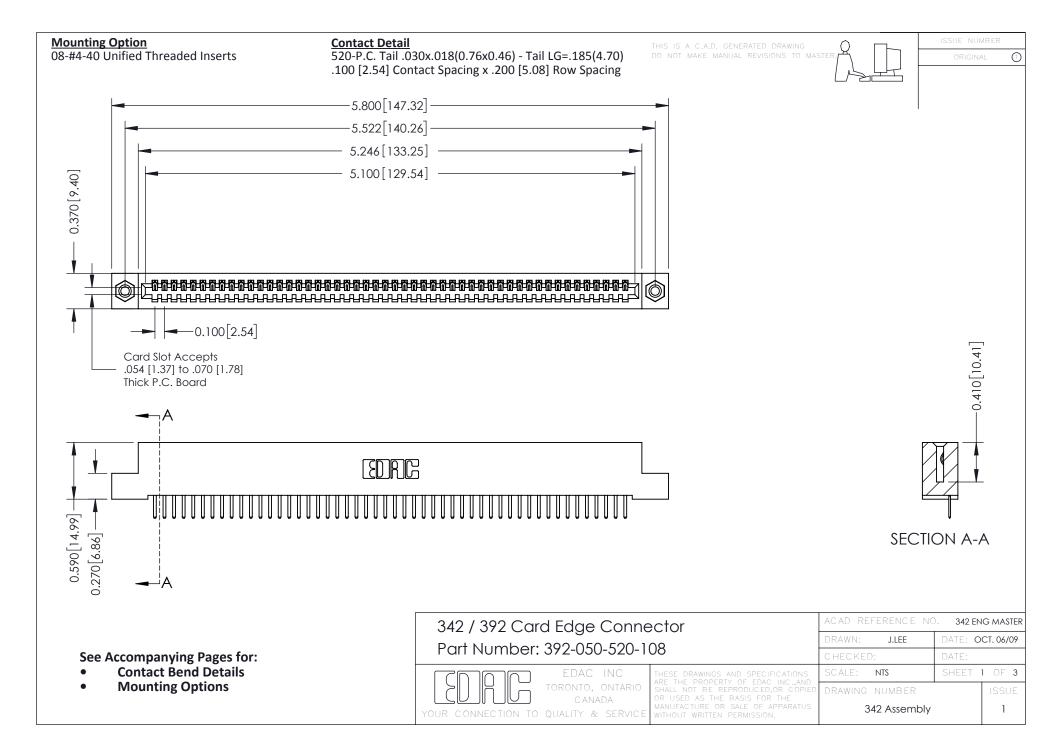

THIS IS A C.A.D. GENERATED DRAWING DO NOT MAKE MANUAL REVISIONS TO MASTER. ISSUE NUMBER

ORIGINAL

1



| 342 / 392 Series Card Edge Connector<br>Contact Bend Detail |                                                                                                                                                                                                  | ACAD REFERENCE NO. 342 ENG MASTER |             |                  |        |
|-------------------------------------------------------------|--------------------------------------------------------------------------------------------------------------------------------------------------------------------------------------------------|-----------------------------------|-------------|------------------|--------|
|