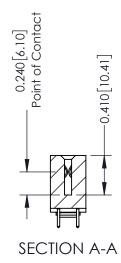

342 Assembly

THIS IS A C.A.D. GENERATED DRAWING DO NOT MAKE MANUAL REVISIONS TO MASTER. ISSUE NUMBER

ORIGINAL

1

| 342 / 392 Series Card Edge Connector<br>Contact Bend Detail |                                                                                                                                                                                                  | ACAD REFERENCE NO. 342 ENG MASTER |             |                  |        |
|-------------------------------------------------------------|--------------------------------------------------------------------------------------------------------------------------------------------------------------------------------------------------|-----------------------------------|-------------|------------------|--------|
|                                                             |                                                                                                                                                                                                  | DRAWN:                            | J.LEE       | DATE: OCT. 06/09 |        |
|                                                             |                                                                                                                                                                                                  | CHECKED:                          |             | DATE:            |        |
| TORONTO, ONTARIO                                            | THESE DRAWINGS AND SPECIFICATIONS ARE THE PROPERTY OF EDAC INC. AND SHALL NOT BE REPRODUCED, OR COPIED OR USED AS THE BASIS FOR THE MANUFACTURE OR SALE OF APPARATUS WITHOUT WRITTEN PERMISSION. | SCALE:                            | NTS         | SHEET :          | 2 OF 3 |
|                                                             |                                                                                                                                                                                                  | DRAWING                           | NUMBER      |                  | ISSUE  |
| YOUR CONNECTION TO QUALITY & SERVICE                        |                                                                                                                                                                                                  | 3                                 | 42 Assembly |                  | 1      |