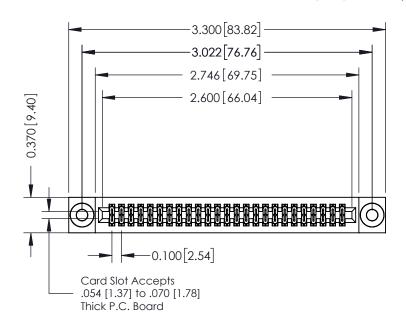

## **See Accompanying Pages for:**

- **Contact Bend Details**
- **Mounting Options**

342 / 392 Card Edge Connector Part Number: 392-050-521-203

YOUR CONNECTION TO QUALITY & SERVICE

342 ENG MASTER J.LEE DATE: OCT. 06/09 SHEET 1 OF 3

342 Assembly

THIS IS A C.A.D. GENERATED DRAWING DO NOT MAKE MANUAL REVISIONS TO MASTER. ISSUE NUMBER

ORIGINAL

1

| 342 / 392 Series Card Edge Connector<br>Contact Bend Detail |                                                                                                                                                                                                  | ACAD REFERENCE NO. 342 ENG MASTER |             |                  |        |
|-------------------------------------------------------------|--------------------------------------------------------------------------------------------------------------------------------------------------------------------------------------------------|-----------------------------------|-------------|------------------|--------|
|                                                             |                                                                                                                                                                                                  | DRAWN:                            | J.LEE       | DATE: OCT. 06/09 |        |
|                                                             |                                                                                                                                                                                                  | CHECKED:                          |             | DATE:            |        |
| TORONTO, ONTARIO                                            | THESE DRAWINGS AND SPECIFICATIONS ARE THE PROPERTY OF EDAC INC. AND SHALL NOT BE REPRODUCED, OR COPIED OR USED AS THE BASIS FOR THE MANUFACTURE OR SALE OF APPARATUS WITHOUT WRITTEN PERMISSION. | SCALE:                            | NTS         | SHEET :          | 2 OF 3 |
|                                                             |                                                                                                                                                                                                  | DRAWING                           | NUMBER      |                  | ISSUE  |
| YOUR CONNECTION TO QUALITY & SERVICE                        |                                                                                                                                                                                                  | 3                                 | 42 Assembly |                  | 1      |