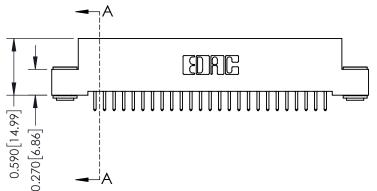

342 Assembly

THIS IS A C.A.D. GENERATED DRAWING DO NOT MAKE MANUAL REVISIONS TO MASTER. ISSUE NUMBER

ORIGINAL

1

| 342 / 392 Series Card Edge Connector<br>Contact Bend Detail |                                                                                                                                                                                                  | ACAD REFERENCE NO. 342 ENG MASTER |             |                  |        |
|-------------------------------------------------------------|--------------------------------------------------------------------------------------------------------------------------------------------------------------------------------------------------|-----------------------------------|-------------|------------------|--------|
|                                                             |                                                                                                                                                                                                  | DRAWN:                            | J.LEE       | DATE: OCT. 06/09 |        |
|                                                             |                                                                                                                                                                                                  | CHECKED:                          |             | DATE:            |        |
| TORONTO, ONTARIO                                            | THESE DRAWINGS AND SPECIFICATIONS ARE THE PROPERTY OF EDAC INC. AND SHALL NOT BE REPRODUCED, OR COPIED OR USED AS THE BASIS FOR THE MANUFACTURE OR SALE OF APPARATUS WITHOUT WRITTEN PERMISSION. | SCALE:                            | NTS         | SHEET :          | 2 OF 3 |
|                                                             |                                                                                                                                                                                                  | DRAWING                           | NUMBER      |                  | ISSUE  |
| YOUR CONNECTION TO QUALITY & SERVICE                        |                                                                                                                                                                                                  | 3                                 | 42 Assembly |                  | 1      |