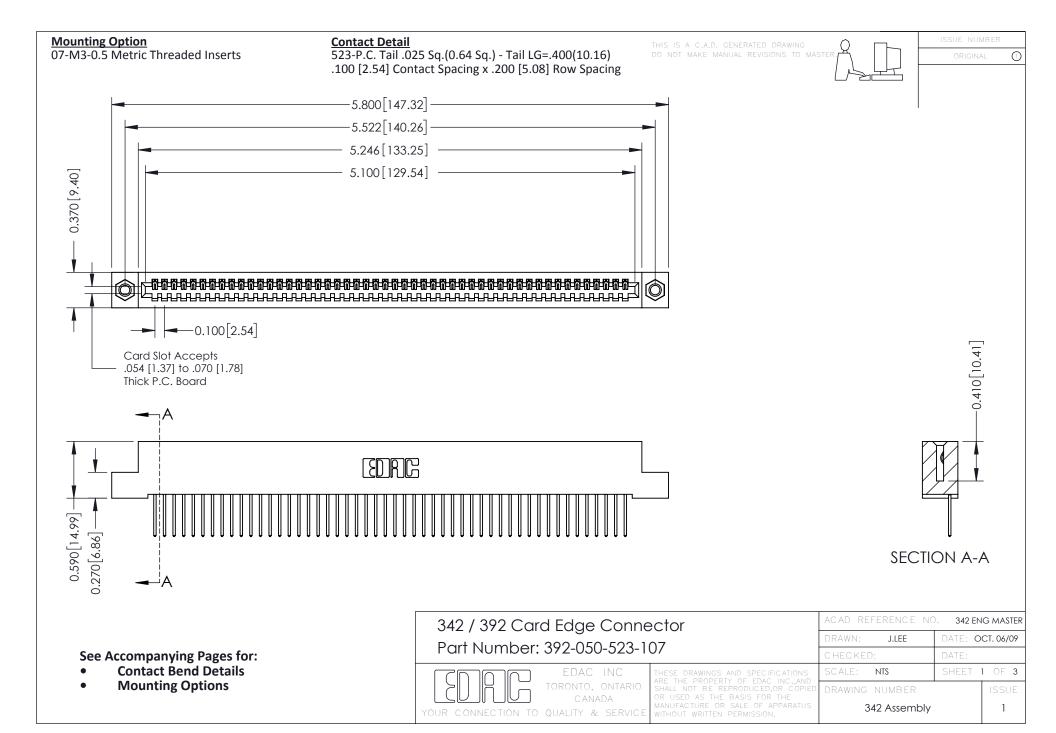

THIS IS A C.A.D. GENERATED DRAWING DO NOT MAKE MANUAL REVISIONS TO MASTER. ISSUE NUMBER

ORIGINAL

1



| 342 / 392 Series Card Edge Connector<br>Contact Bend Detail |                                                                                                                                                                                                  | ACAD REFERENCE NO. 342 ENG MASTER |             |                  |        |
|-------------------------------------------------------------|--------------------------------------------------------------------------------------------------------------------------------------------------------------------------------------------------|-----------------------------------|-------------|------------------|--------|
|