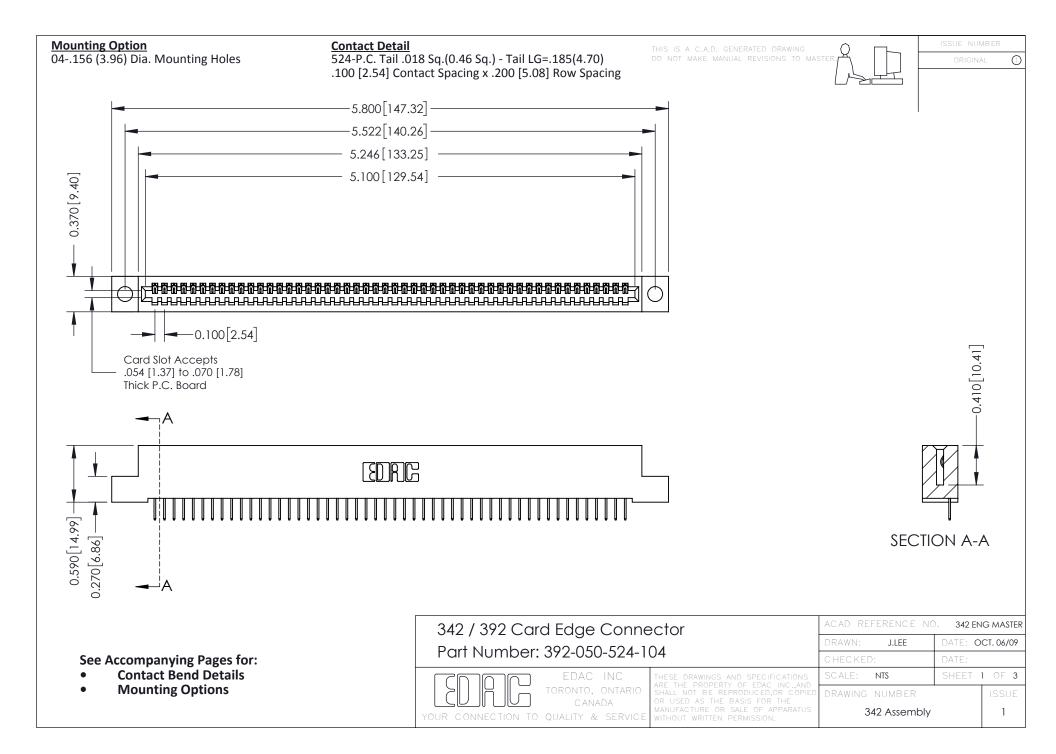

THIS IS A C.A.D. GENERATED DRAWING DO NOT MAKE MANUAL REVISIONS TO MASTER. ISSUE NUMBER

ORIGINAL

1



| 342 / 392 Series Card Edge Connector<br>Contact Bend Detail |                                                                                                                                                                                                  | ACAD REFERENCE NO. 342 ENG MASTER |             |                  |        |
|-------------------------------------------------------------|--------------------------------------------------------------------------------------------------------------------------------------------------------------------------------------------------|-----------------------------------|-------------|------------------|--------|
|