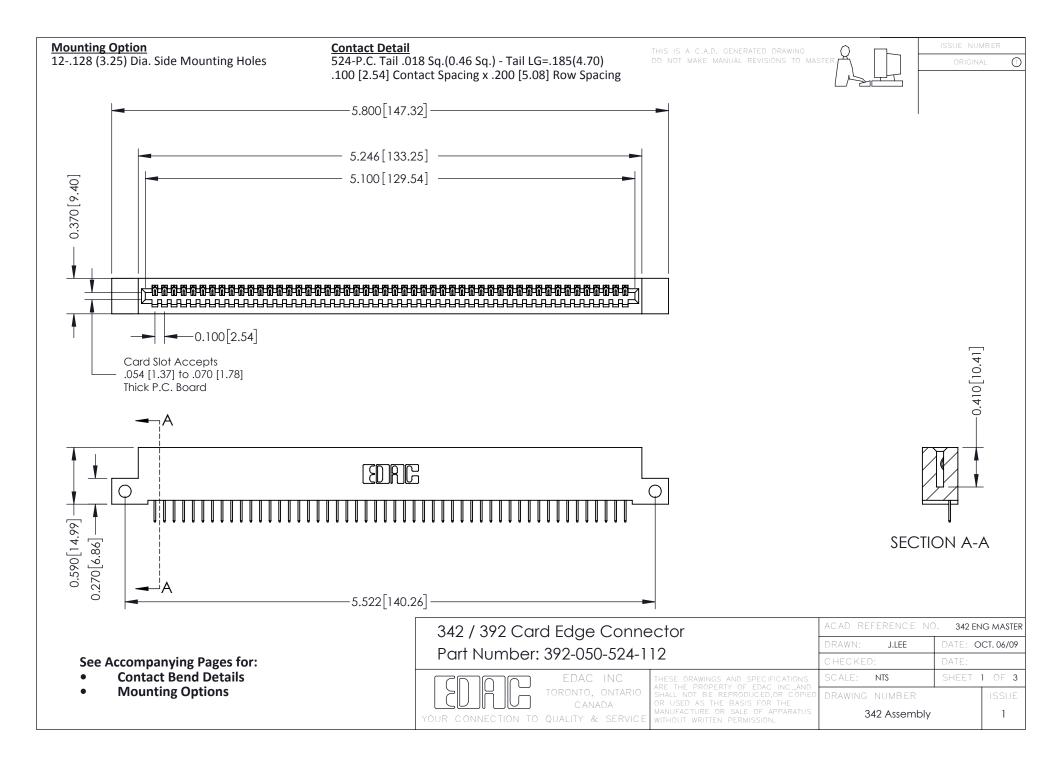

THIS IS A C.A.D. GENERATED DRAWING DO NOT MAKE MANUAL REVISIONS TO MASTER. ISSUE NUMBER

ORIGINAL

1



| 342 / 392 Series Card Edge Connector<br>Contact Bend Detail |                                                                                                                                                                                                  | ACAD REFERENCE NO. 342 ENG MASTER |             |                  |        |
|-------------------------------------------------------------|--------------------------------------------------------------------------------------------------------------------------------------------------------------------------------------------------|-----------------------------------|-------------|------------------|--------|
|