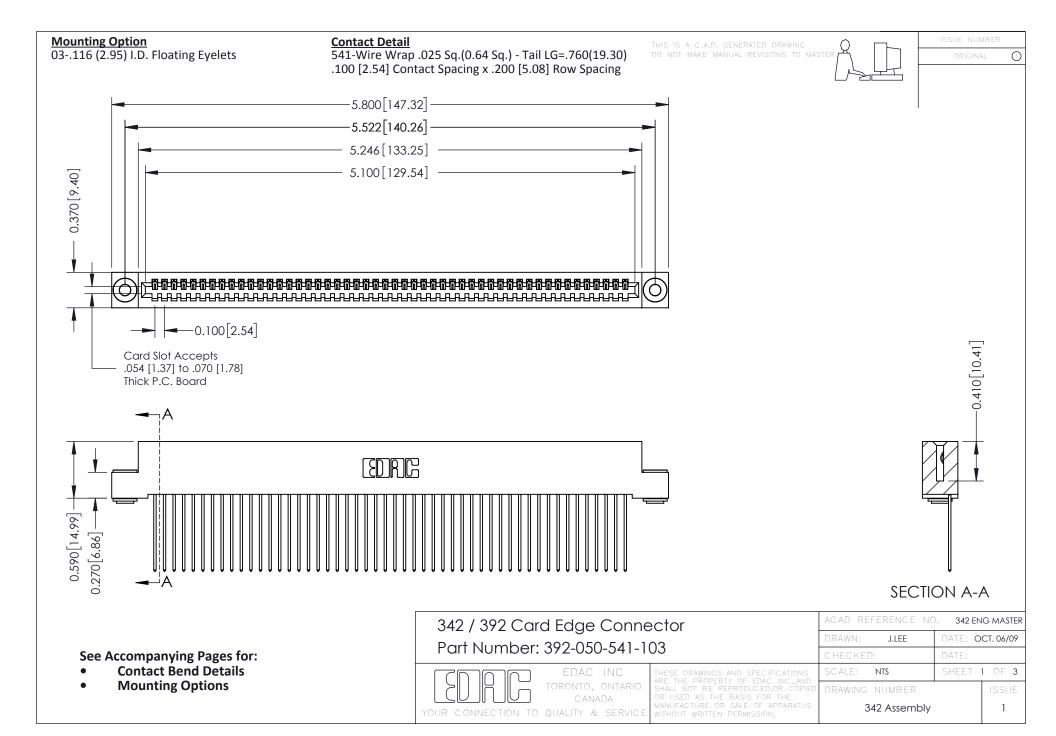

THIS IS A C.A.D. GENERATED DRAWING DO NOT MAKE MANUAL REVISIONS TO MASTER. ISSUE NUMBER

ORIGINAL

1



| 342 / 392 Series Card Edge Connector<br>Contact Bend Detail |                                                                                                                                                                                                  | ACAD REFERENCE NO. 342 ENG MASTER |             |                  |        |
|-------------------------------------------------------------|--------------------------------------------------------------------------------------------------------------------------------------------------------------------------------------------------|-----------------------------------|-------------|------------------|--------|
|