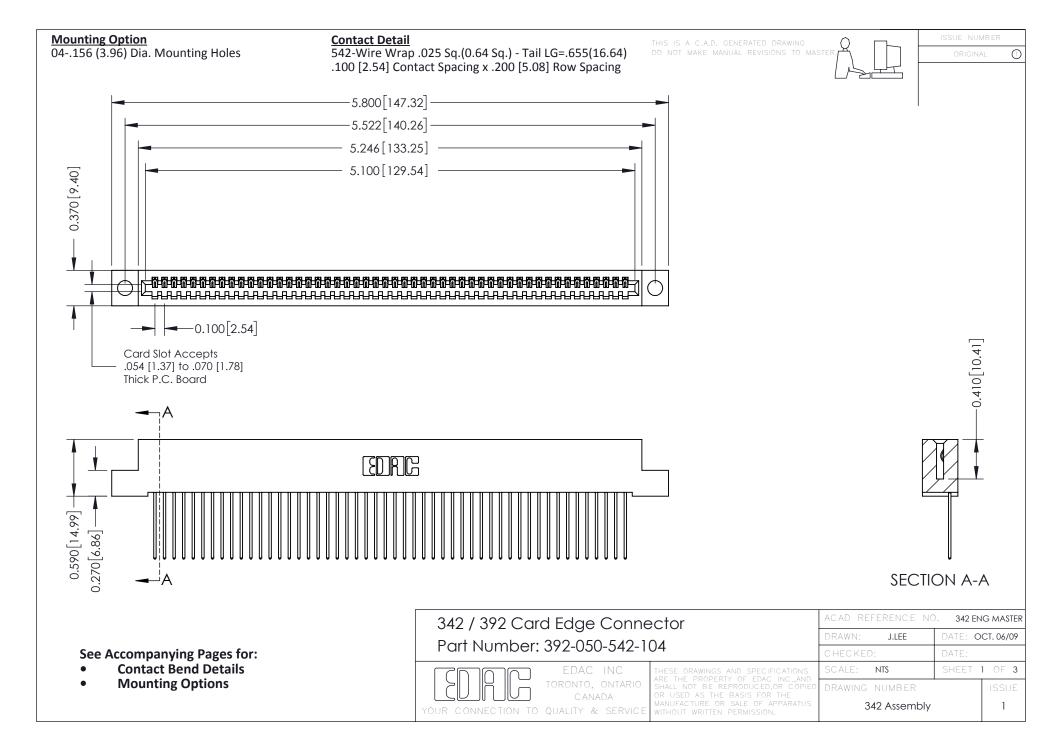

THIS IS A C.A.D. GENERATED DRAWING DO NOT MAKE MANUAL REVISIONS TO MASTER. ISSUE NUMBER

ORIGINAL

1



| 342 / 392 Series Card Edge Connector<br>Contact Bend Detail |                                                                                                                                                                                                  | ACAD REFERENCE NO. 342 ENG MASTER |             |                  |        |
|-------------------------------------------------------------|--------------------------------------------------------------------------------------------------------------------------------------------------------------------------------------------------|-----------------------------------|-------------|------------------|--------|
|