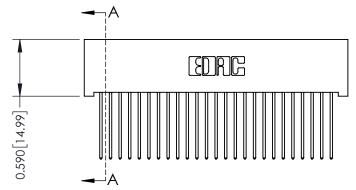

## 0.410[10.41] SECTION A-A

## **See Accompanying Pages for:**

- **Contact Bend Details**
- **Mounting Options**

342 / 392 Card Edge Connector Part Number: 392-050-542-201

YOUR CONNECTION TO QUALITY & SERVICE

|   | ACAD REFERENCE NO | . 342 ENG MASTER |  |  |
|---|-------------------|------------------|--|--|
|   | DRAWN: J.LEE      | DATE: OCT. 06/09 |  |  |
|   | CHECKED:          | DATE:            |  |  |
|   | SCALE: NTS        | SHEET 1 OF 3     |  |  |
| ) | DRAWING NUMBER    | ISSUE            |  |  |