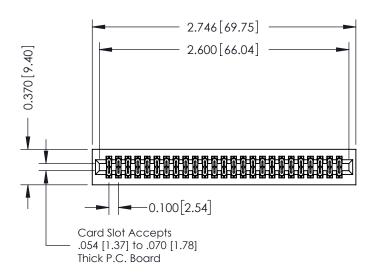

## **See Accompanying Pages for:**

- **Contact Bend Details**
- **Mounting Options**

342 / 392 Card Edge Connector Part Number: 392-050-542-201

YOUR CONNECTION TO QUALITY & SERVICE

|   | ACAD REFERENCE NO | . 342 ENG MASTER |  |  |
|---|-------------------|------------------|--|--|
|   | DRAWN: J.LEE      | DATE: OCT. 06/09 |  |  |
|   | CHECKED:          | DATE:            |  |  |
|   | SCALE: NTS        | SHEET 1 OF 3     |  |  |
| ) | DRAWING NUMBER    | ISSUE            |  |  |