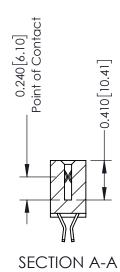

**Mounting Option** 02-.128 (3.25) Wide Mounting Slots **Contact Detail** 

555-Extender Board Bend (Code 500 Contacts) .100 [2.54] Contact Spacing x .200 [5.08] Row Spacing

**See Accompanying Pages for:** 

- **Contact Bend Details**
- **Mounting Options**

| 342 / 392 Card Edge Connector |
|-------------------------------|
| Part Number: 392-050-555-202  |

YOUR CONNECTION TO QUALITY & SERVICE

342 ENG MASTER DATE: OCT. 06/09 J.LEE NTS SHEET 1 OF 3

342 Assembly

THIS IS A C.A.D. GENERATED DRAWING DO NOT MAKE MANUAL REVISIONS TO MASTER. ISSUE NUMBER

ORIGINAL

1

| 342 / 392 Series Card Edge Connector<br>Contact Bend Detail |                                                                                                                                     | ACAD REFERENCE NO. 342 ENG MASTER |             |          |          |
|-------------------------------------------------------------|-------------------------------------------------------------------------------------------------------------------------------------|-----------------------------------|-------------|----------|----------|
|                                                             |                                                                                                                                     | DRAWN:                            | J.LEE       | DATE: OC | T. 06/09 |
|                                                             |                                                                                                                                     | CHECKED                           | ):          | DATE:    |          |
| EDAC INC                                                    | ARE THE PROPERTY OF EDAC INC.,AND — SHALL NOT BE REPRODUCED,OR COPIED OR USED AS THE BASIS FOR THE MANUFACTURE OR SALE OF APPARATUS | SCALE:                            | NTS         | SHEET :  | 2 OF 3   |
| TORONTO, ONTARIO                                            |                                                                                                                                     | DRAWING                           | NUMBER      |          | ISSUE    |
| YOUR CONNECTION TO QUALITY & SERVICE                        |                                                                                                                                     | 3                                 | 42 Assembly |          | 1        |