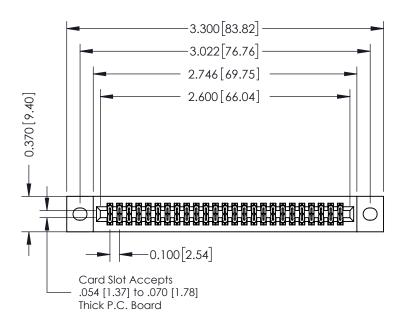

**Mounting Option** 02-.128 (3.25) Wide Mounting Slots **Contact Detail** 

555-Extender Board Bend (Code 500 Contacts) .100 [2.54] Contact Spacing x .200 [5.08] Row Spacing

**See Accompanying Pages for:** 

- **Contact Bend Details**
- **Mounting Options**

| 342 / 392 Card Edge Connector |
|-------------------------------|
| Part Number: 392-050-555-202  |

YOUR CONNECTION TO QUALITY & SERVICE

342 ENG MASTER DATE: OCT. 06/09 J.LEE NTS SHEET 1 OF 3

342 Assembly

THIS IS A C.A.D. GENERATED DRAWING DO NOT MAKE MANUAL REVISIONS TO MASTER. ISSUE NUMBER

ORIGINAL

1

| 342 / 392 Series Card Edge Connector<br>Contact Bend Detail |                                                                                                                                     | ACAD REFERENCE NO. 342 ENG MASTER |             |          |          |
|-------------------------------------------------------------|-------------------------------------------------------------------------------------------------------------------------------------|-----------------------------------|-------------|----------|----------|
|                                                             |                                                                                                                                     | DRAWN:                            | J.LEE       | DATE: OC | T. 06/09 |
|                                                             |                                                                                                                                     | CHECKED                           | ):          | DATE:    |          |
| EDAC INC                                                    | ARE THE PROPERTY OF EDAC INC.,AND — SHALL NOT BE REPRODUCED,OR COPIED OR USED AS THE BASIS FOR THE MANUFACTURE OR SALE OF APPARATUS | SCALE:                            | NTS         | SHEET :  | 2 OF 3   |
| TORONTO, ONTARIO                                            |                                                                                                                                     | DRAWING                           | NUMBER      |          | ISSUE    |
| YOUR CONNECTION TO QUALITY & SERVICE                        |                                                                                                                                     | 3                                 | 42 Assembly |          | 1        |