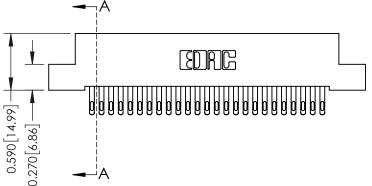

**Mounting Option** 02-.128 (3.25) Wide Mounting Slots **Contact Detail** 

555-Extender Board Bend (Code 500 Contacts) .100 [2.54] Contact Spacing x .200 [5.08] Row Spacing

**See Accompanying Pages for:** 

- **Contact Bend Details**
- **Mounting Options**

| 342 / 392 Card Edge Connector |
|-------------------------------|
| Part Number: 392-050-555-202  |

YOUR CONNECTION TO QUALITY & SERVICE

342 ENG MASTER DATE: OCT. 06/09 J.LEE NTS SHEET 1 OF 3

THIS IS A C.A.D. GENERATED DRAWING DO NOT MAKE MANUAL REVISIONS TO MASTER

ISSUE NUMBER

ORIGINAL

1

| 342 / 392 Card Edge Connector<br>Mounting Options |                                                                                                                                     | ACAD REFERENCE NO. 342 ENG MASTER |                         |        |  |  |
|---------------------------------------------------|-------------------------------------------------------------------------------------------------------------------------------------|-----------------------------------|-------------------------|--------|--|--|
|                                                   |                                                                                                                                     | DRAWN: J.LEE                      | DATE: <b>OCT. 06/09</b> |        |  |  |
|                                                   |                                                                                                                                     | CHECKED:                          | DATE:                   |        |  |  |
| EDAC INC                                          | ARE THE PROPERTY OF EDAC INC.,AND — SHALL NOT BE REPRODUCED,OR COPIED OR USED AS THE BASIS FOR THE MANUFACTURE OR SALE OF APPARATUS | SCALE: NTS                        | SHEET :                 | 3 OF 3 |  |  |
| TORONTO, ONTARIO                                  |                                                                                                                                     | DRAWING NUMBER                    | •                       | ISSUE  |  |  |
| YOUR CONNECTION TO QUALITY & SERVICE              |                                                                                                                                     | 342 Assembly                      |                         | 1      |  |  |