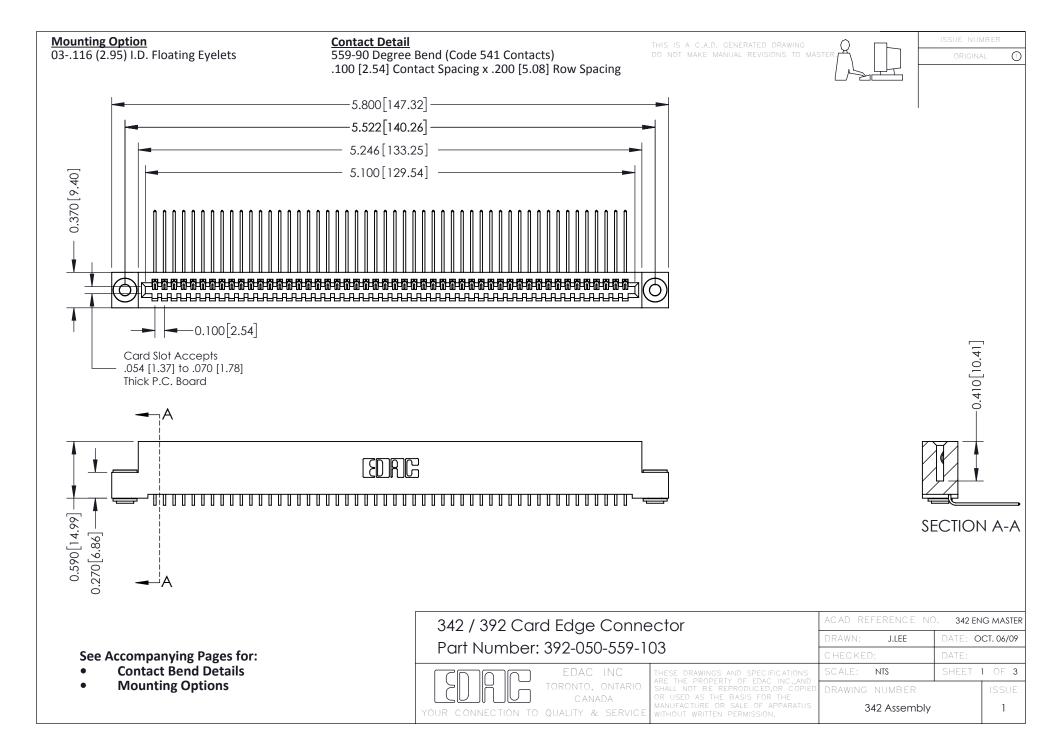

THIS IS A C.A.D. GENERATED DRAWING DO NOT MAKE MANUAL REVISIONS TO MASTER. ISSUE NUMBER

ORIGINAL

1



| 342 / 392 Series Card Edge Connector<br>Contact Bend Detail |                                                                                                                                                                                                  | ACAD REFERENCE NO. 342 ENG MASTER |             |                  |        |
|-------------------------------------------------------------|--------------------------------------------------------------------------------------------------------------------------------------------------------------------------------------------------|-----------------------------------|-------------|------------------|--------|
|