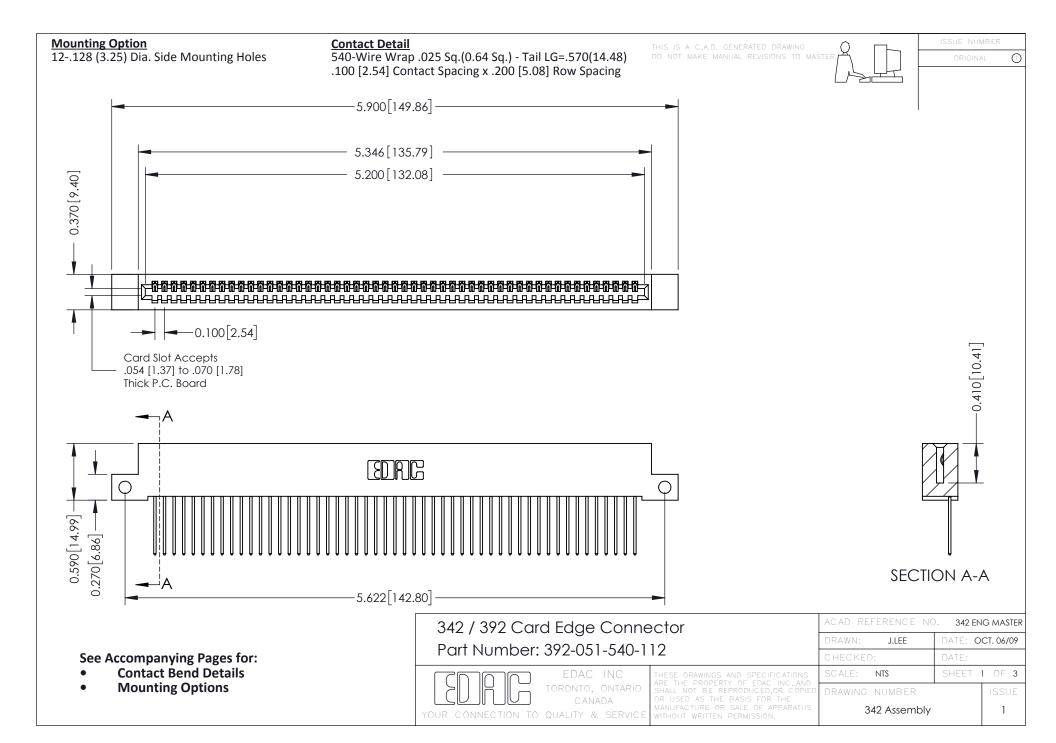

THIS IS A C.A.D. GENERATED DRAWING DO NOT MAKE MANUAL REVISIONS TO MASTER. ISSUE NUMBER

ORIGINAL

1



| 342 / 392 Series Card Edge Connector<br>Contact Bend Detail |                                                                                                                                                                                                  | ACAD REFERENCE NO. 342 ENG MASTER |             |                  |        |
|-------------------------------------------------------------|--------------------------------------------------------------------------------------------------------------------------------------------------------------------------------------------------|-----------------------------------|-------------|------------------|--------|
|