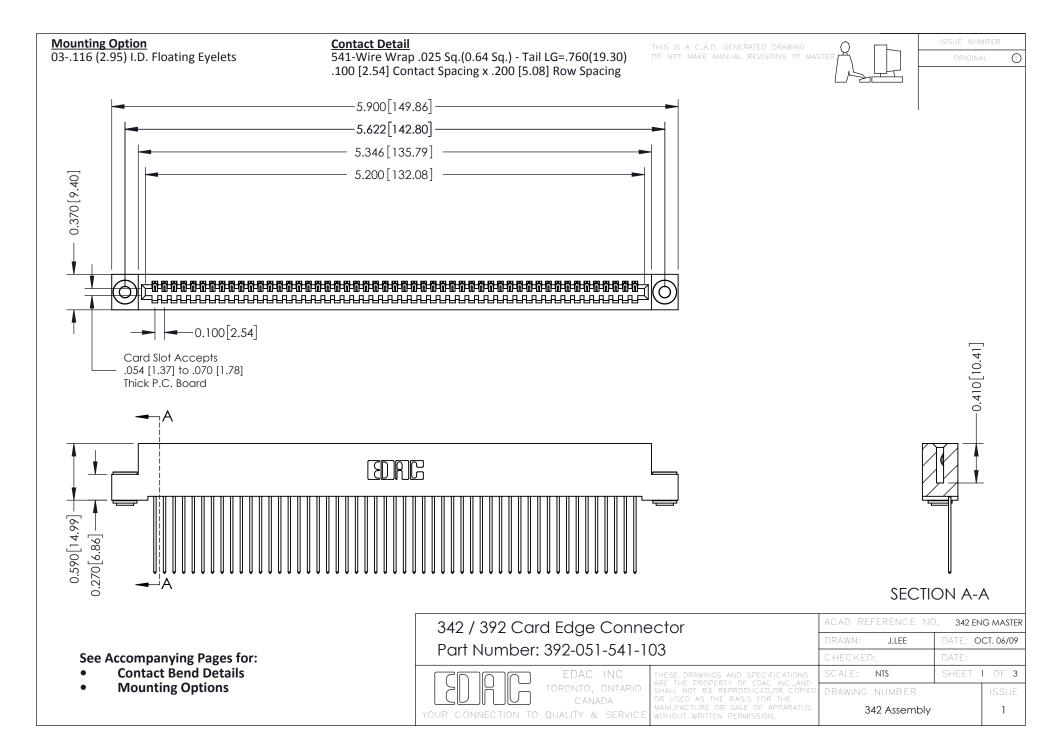

THIS IS A C.A.D. GENERATED DRAWING DO NOT MAKE MANUAL REVISIONS TO MASTER. ISSUE NUMBER

ORIGINAL

1



| 342 / 392 Series Card Edge Connector<br>Contact Bend Detail |                                                                                                                                                                                                  | ACAD REFERENCE NO. 342 ENG MASTER |             |                  |        |
|-------------------------------------------------------------|--------------------------------------------------------------------------------------------------------------------------------------------------------------------------------------------------|-----------------------------------|-------------|------------------|--------|
|