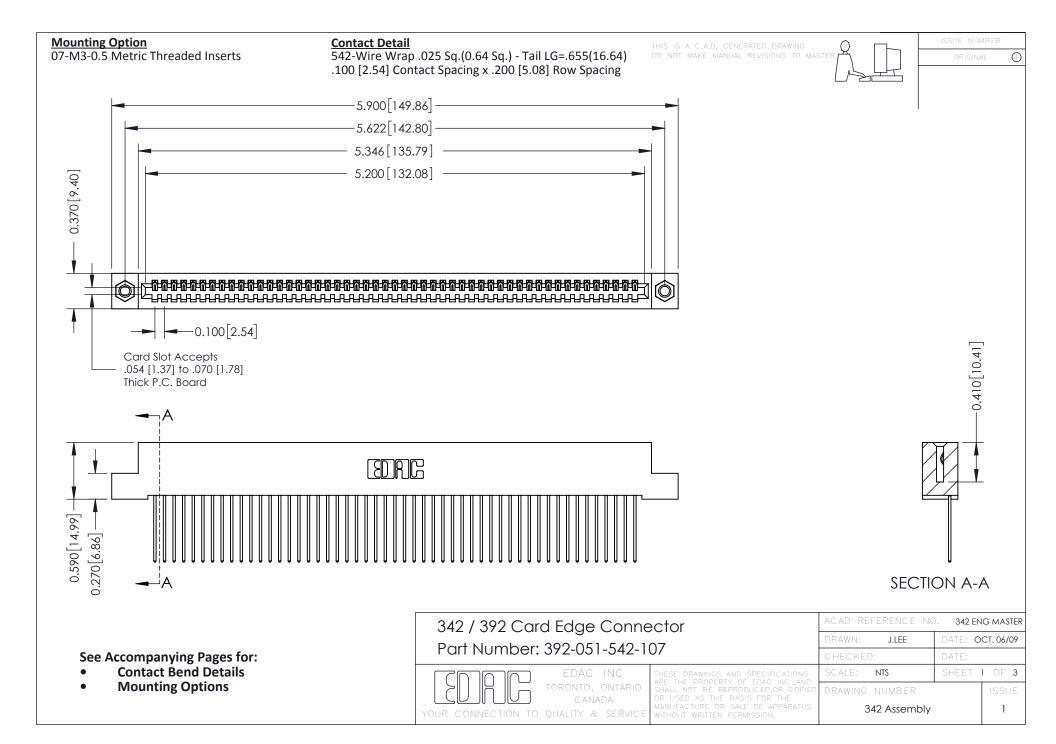

THIS IS A C.A.D. GENERATED DRAWING DO NOT MAKE MANUAL REVISIONS TO MASTER. ISSUE NUMBER

ORIGINAL

1



| 342 / 392 Series Card Edge Connector<br>Contact Bend Detail |                                                                                                                                                                                                  | ACAD REFERENCE NO. 342 ENG MASTER |             |                  |        |
|-------------------------------------------------------------|--------------------------------------------------------------------------------------------------------------------------------------------------------------------------------------------------|-----------------------------------|-------------|------------------|--------|
|